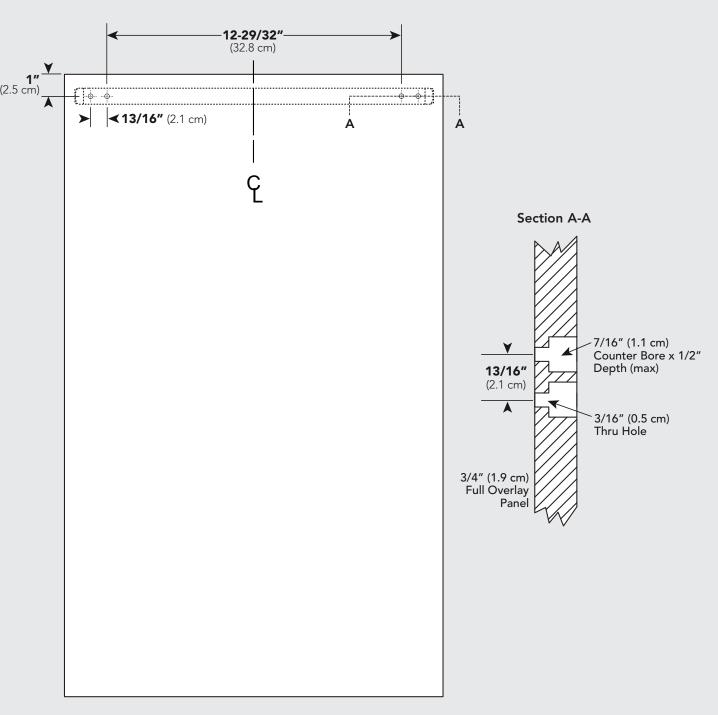

#### To Install:

- 1. Locate the wooden custom panel.
- 2. Using the illustrations on the next page, layout the handle location on the panels. It is recommended that masking tape be placed where the four holes will be drilled to help mark the hole placement and to prevent any damage to the door when drilling the holes.
- 3. The Designer handle will be mounted using (4) of the #10 x 3/4" Hex head screws provided. Using the 3/16"(0.5 cm) drill bit, drill completely through the door in the hole locations. Using the 7/16" (1.1 cm) bit, counter-bore four holes 1/2" (1.2 cm) deep max. on the **BACKSIDE** of the custom door panel.
- 4. Attach the Designer handle to the panel using (4) #10 x 3/4" screws provided.

#### Handle Installation

### DFC - TRASH COMPACTOR CUSTOM FRONT DIMENSIONS

Specifications subject to change without notice.

2