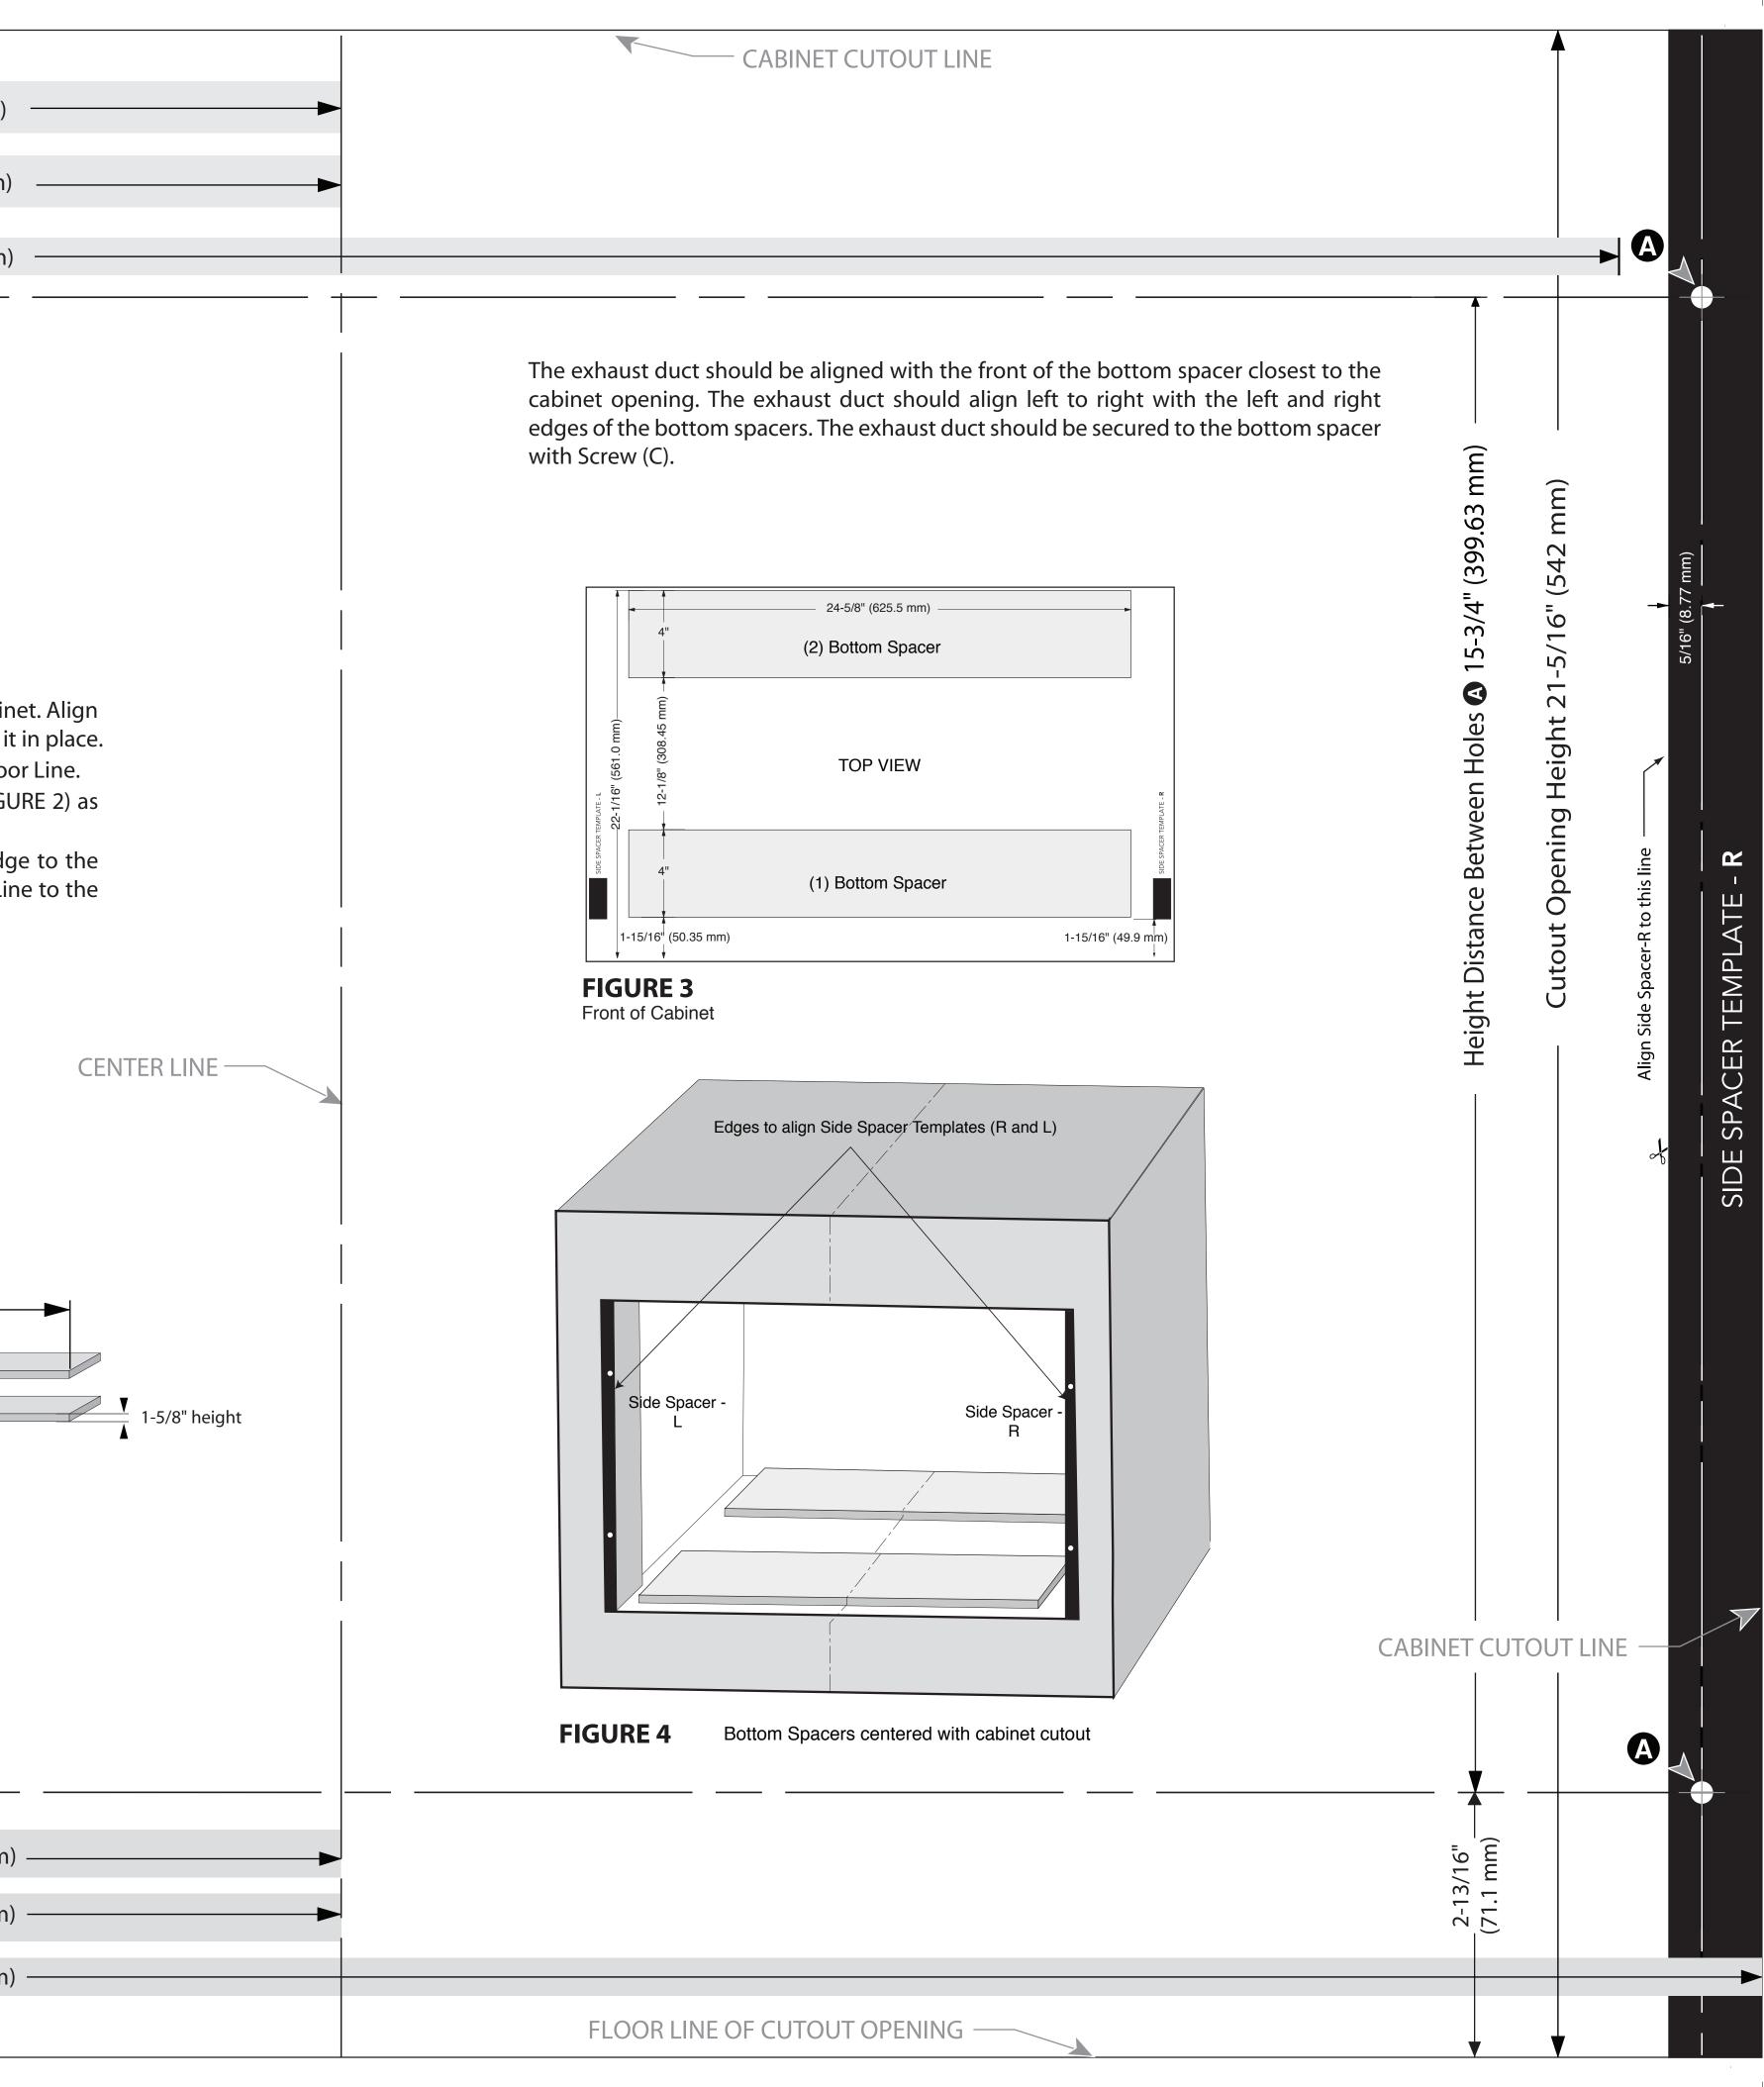

|                          |                                  | ⑦" Centerline to hole 12-13/16" (324.63 mm)                                                                                                                                                                                                                                                                                                                                                                                                                                                                                                                                                                                                                                                                                                                                                                                                                                                                                                                                                                                                                                     |
|--------------------------|----------------------------------|---------------------------------------------------------------------------------------------------------------------------------------------------------------------------------------------------------------------------------------------------------------------------------------------------------------------------------------------------------------------------------------------------------------------------------------------------------------------------------------------------------------------------------------------------------------------------------------------------------------------------------------------------------------------------------------------------------------------------------------------------------------------------------------------------------------------------------------------------------------------------------------------------------------------------------------------------------------------------------------------------------------------------------------------------------------------------------|
|                          |                                  | 27" Centerline to cutout 13-7/16" (341.6 mm)                                                                                                                                                                                                                                                                                                                                                                                                                                                                                                                                                                                                                                                                                                                                                                                                                                                                                                                                                                                                                                    |
|                          | €                                | ②" Cutout Opening Width 26-15/16" (683.2 mm)                                                                                                                                                                                                                                                                                                                                                                                                                                                                                                                                                                                                                                                                                                                                                                                                                                                                                                                                                                                                                                    |
| SIDE SPACER TEMPLATE - L | Align Side Spacer-L to this line | <image/> EVENENCE EVENENCE EVENCE </td |
|                          | •                                |                                                                                                                                                                                                                                                                                                                                                                                                                                                                                                                                                                                                                                                                                                                                                                                                                                                                                                                                                                                                                                                                                 |
|                          |                                  | ③ " Centerline to hole 14-5/16" (362.73 mm         ③ " Centerline to cutout 14-15/16" (379.71 mm)                                                                                                                                                                                                                                                                                                                                                                                                                                                                                                                                                                                                                                                                                                                                                                                                                                                                                                                                                                               |
|                          |                                  | 30 " Cutout Opening Width 29-15/16" (759.42 mm)                                                                                                                                                                                                                                                                                                                                                                                                                                                                                                                                                                                                                                                                                                                                                                                                                                                                                                                                                                                                                                 |
|                          | TINSKB145MRR0                    |                                                                                                                                                                                                                                                                                                                                                                                                                                                                                                                                                                                                                                                                                                                                                                                                                                                                                                                                                                                                                                                                                 |