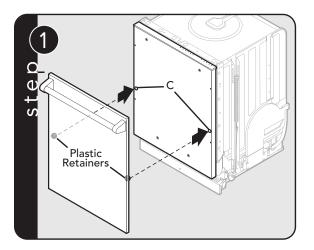

#### Installation

Position door panel on front of dishwasher door. Snap the plastic retainers on the door panel into the holes (C) on dishwasher door.

While holding the door panel in position, carefully open the dishwasher door. Using the four truss head screws provided, secure the door panel to the four holes (D) on the dishwasher door