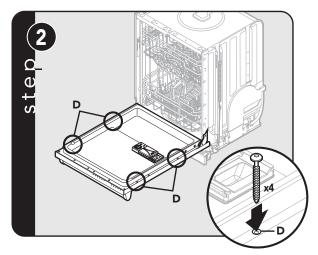

#### Installation

Position door panel on front of dishwasher door. Snap the plastic retainers on the door panel into the holes (C) on dishwasher door.

While holding the door panel in position, carefully open the dishwasher door. Using the four truss head screws provided, secure the door panel to the four holes (D) on the dishwasher door

The door skin must not obstruct the fan exhaust vent.

Carefully tighten all four screws and check to ensure that the panel is square with the dishwasher door.

*Note:* Verify the operation of the door counterbalance springs after installation of the door panel