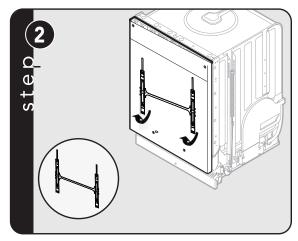

### Installation

Remove plastic retainers from door panel and discard.

Remove plastic mounting brackets from the dishwasher and discard.

Carefully open the dishwasher door. Remove the (2) white caps from holes (C) and the (2) top screws from holes (D) on dishwasher door.