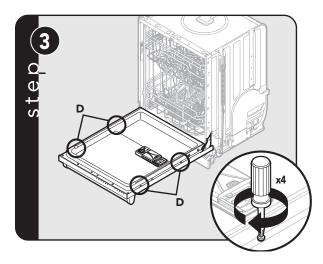

Carefully secure the door panel to the dishwasher through holes (D) using the four flat PHD screws provided. Carefully tighten all four screws and check to ensure that the panel is square with the dishwasher door. **Do not over tighten screws.** This may cause damage to the inner door.