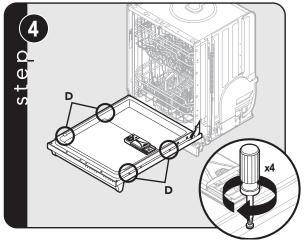

#### Installation

Position door panel on front of dishwasher door. Snap the plastic retainers on the door panel into the holes (C) on dishwasher door.

While holding the door panel in position, carefully open the dishwasher door. Using the four truss head screws provided, secure the door panel to the four holes (D) on the dishwasher door

The door skin must not obstruct the fan exhaust vent.

Carefully tighten all four screws and check to ensure that the panel is square with the dishwasher door.

*Note:* Verify the operation of the door counterbalance springs after installation of the door panel