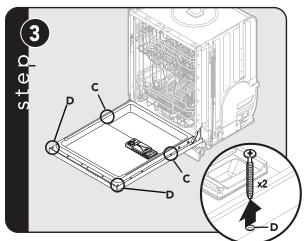

### Installation

Remove plastic retainers from door panel and discard.

Remove plastic mounting brackets from the dishwasher and discard.

Carefully open the dishwasher door. Remove the (2) white caps from holes (C) and the (2) top screws from holes (D) on dishwasher door.

Carefully secure the door panel to the dishwasher through holes (D) using the four flat PHD screws provided. Carefully tighten all four screws and check to ensure that the panel is square with the dishwasher door. **Do not over tighten screws.** This may cause damage to the inner door.