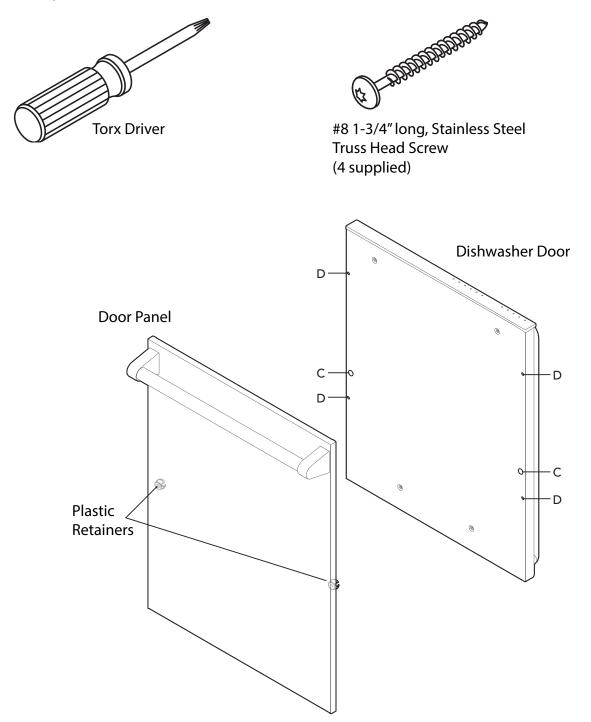

## Door Panel Installation For FDB451 Models (Purchased Separately)

The unit comes with everything needed to make installing the door panel easy.

What you will need:

#### Installation

Position door panel on front of dishwasher door. Snap the plastic retainers on the door panel into the holes (C) on dishwasher door.

While holding the door panel in position, carefully open the dishwasher door. Using the four truss head screws provided, secure the door panel to the four holes (D) on the dishwasher door