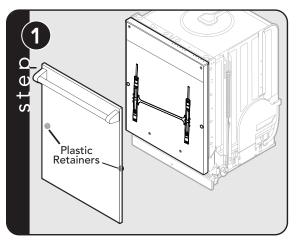

### Installation

Remove plastic retainers from door panel and discard.

Remove plastic mounting brackets from the dishwasher and discard.

Carefully open the dishwasher door. Remove the (2) white caps from holes (C) and the (2) top screws from holes (D) on dishwasher door.