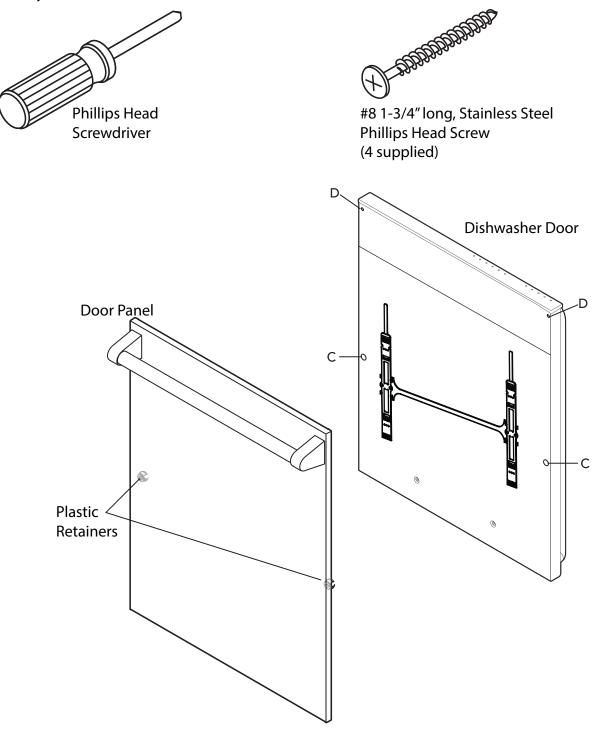

### Installation

Remove plastic retainers from door panel and discard.

Remove plastic mounting brackets from the dishwasher and discard.

Carefully open the dishwasher door. Remove the (2) white caps from holes (C) and the (2) top screws from holes (D) on dishwasher door.

Carefully secure the door panel to the dishwasher through holes (D) using the four flat PHD screws provided. Carefully tighten all four screws and check to ensure that the panel is square with the dishwasher door. **Do not over tighten screws.** This may cause damage to the inner door.

#### Installation

Position door panel on front of dishwasher door. Snap the plastic retainers on the door panel into the holes (C) on dishwasher door.

While holding the door panel in position, carefully open the dishwasher door. Using the four truss head screws provided, secure the door panel to the four holes (D) on the dishwasher door

The door skin must not obstruct the fan exhaust vent.

Carefully tighten all four screws and check to ensure that the panel is square with the dishwasher door.

*Note:* Verify the operation of the door counterbalance springs after installation of the door panel