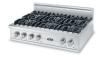

## BRING VIKING HOME FOR THE HOLIDAYS SALE QUALIFYING PURCHASES

VIKING PROFESSIONAL SERIES RANGE Any model: 24", 30", 36", 48", or 60"W. gas, gas self-clean, dual fuel, electric, or induction

**VIKING PROFESSIONAL SERIES BUILT-IN REFRIGERATION** Any model: 30", 36", 42", or 48"W. bottom mount, side-by-side, side-by-side with dispenser, all refrigerator, or all freezer