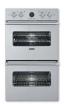

**VIKING PROFESSIONAL SERIES BUILT-IN OVEN** Any model: 27", 30", or 36"W. electric or gas; single or double oven

**VIKING PROFESSIONAL SERIES BUILT-IN RANGETOP** Any model: 24", 30", 36", 48", or 60"W.