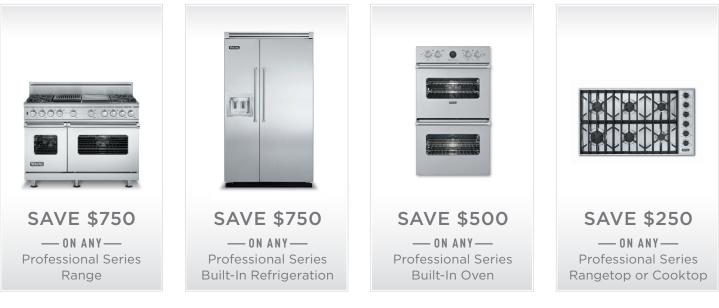

## **INSTANT SAVINGS UP TO \$2250**

## BRING VIKING HOME FOR THE HOLIDAYS SALE QUALIFYING PURCHASES

VIKING PROFESSIONAL SERIES RANGE Any model: 24", 30", 36", 48", or 60"W. gas, gas self-clean, dual fuel, electric, or induction

**VIKING PROFESSIONAL SERIES BUILT-IN REFRIGERATION** Any model: 30", 36", 42", or 48"W. bottom mount, side-by-side, side-by-side with dispenser, all refrigerator, or all freezer

**VIKING PROFESSIONAL SERIES BUILT-IN OVEN** Any model: 27", 30", or 36"W. electric or gas; single or double oven

**VIKING PROFESSIONAL SERIES BUILT-IN RANGETOP** Any model: 24", 30", 36", 48", or 60"W.

#### **VIKING PROFESSIONAL SERIES BUILT-IN COOKTOP** Any model: 30" or 36"W.

gas, electric, or induction