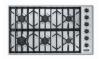

#### **VIKING PROFESSIONAL SERIES BUILT-IN COOKTOP** Any model: 30" or 36"W.

gas, electric, or induction