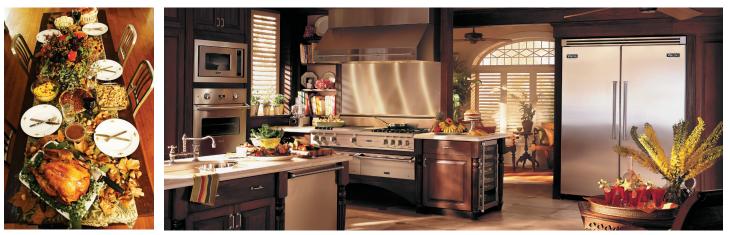

# BRING VIKING HOME FOR THE HOLIDAYS

### Viking-the Ultimate Name in Cooking Appliances

- Up to 18,500 BTUs of surface cooking power with VariSimmer™ setting on every burner
- Largest oven capacity combined with the most powerful convection fan in the industry
- Best-in-class 3-year warranty