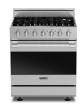

#### **VIKING D3 RANGE**

Any model: 30"W.

gas self-clean, dual fuel, or electric