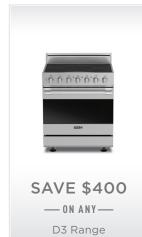

#### **VIKING D3 RANGE**

Any model: 30"W.

gas self-clean, dual fuel, or electric