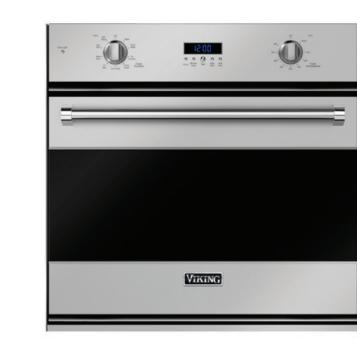

Electric Double Oven 30" Wide

Gas

Dual Fuel

Electric

| 000              |  |
|------------------|--|
| Self-Clean Range |  |
| 30" Wide         |  |

Self-Clean Range 30" Wide Self-Clean Range 30" Wide Single Oven 30" Wide