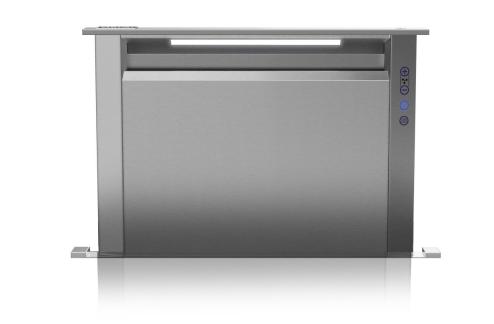

WIRTING

Chimney Wall Hoods 30" and 36" Wide

30" Wide

30" Wide

Downdrafts 30", 36" and 45" Wide

French-Door Bottom-Freezer 36" Wide Dishwashers 24" Wide (Custom panel and water softener models available) Color finishes Stainless Steel, Black, White