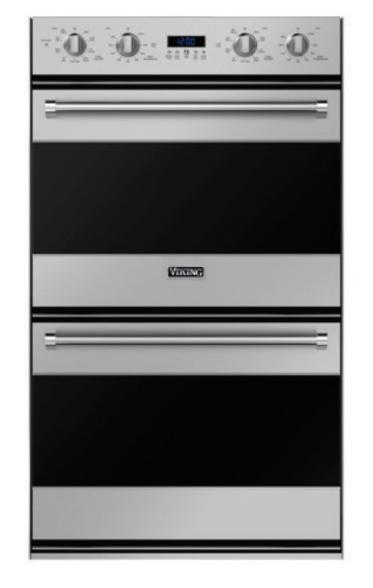

Electric Double Oven 30" Wide

Gas

Dual Fuel

Electric

| 000              |  |
|------------------|--|
| Self-Clean Range |  |
| 30" Wide         |  |

Self-Clean Range 30" Wide Self-Clean Range 30" Wide Single Oven 30" Wide