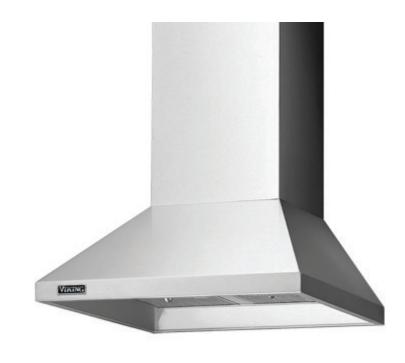

WIRTING

Chimney Wall Hoods 30" and 36" Wide

30" Wide

30" Wide

Downdrafts 30", 36" and 45" Wide

French-Door Bottom-Freezer 36" Wide Dishwashers 24" Wide (Custom panel and water softener models available) Color finishes Stainless Steel, Black, White