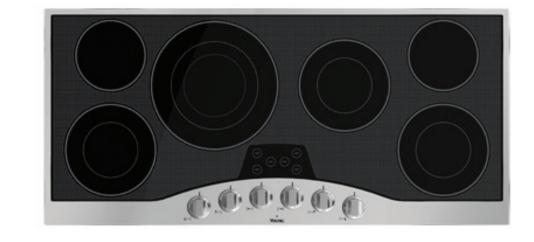

Gas Cooktop 30" Wide

Electric Cooktop 30" Wide

Electric Cooktop 36" Wide

Electric Cooktop 45" Wide

Conventional

Microwave Oven

Conventional Microwave Hood

Warming Drawer 30" Wide