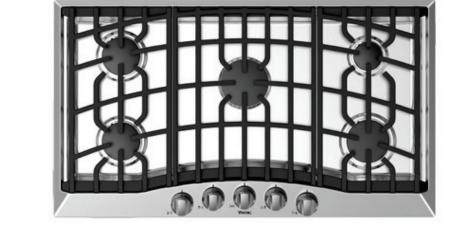

Gas Cooktop 30" Wide

Electric Cooktop 30" Wide

Electric Cooktop 36" Wide

Electric Cooktop 45" Wide

Conventional

Microwave Oven

Conventional Microwave Hood

Warming Drawer 30" Wide