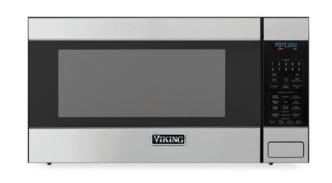

Gas Cooktop 30" Wide

Electric Cooktop 30" Wide

Electric Cooktop 36" Wide

Electric Cooktop 45" Wide

Conventional

Microwave Oven

Conventional Microwave Hood

Warming Drawer 30" Wide