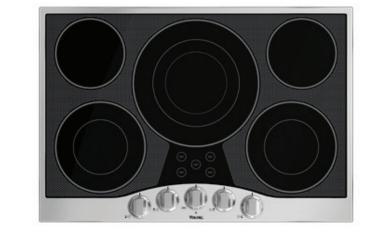

Gas Cooktop 30" Wide

Electric Cooktop 30" Wide

Electric Cooktop 36" Wide

Electric Cooktop 45" Wide

Conventional

Microwave Oven

Conventional Microwave Hood

Warming Drawer 30" Wide