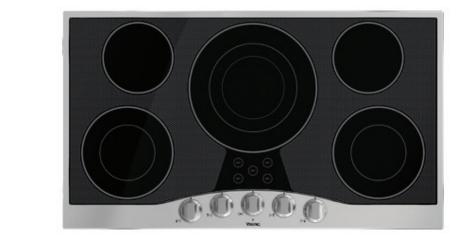

Gas Cooktop 30" Wide

Electric Cooktop 30" Wide

Electric Cooktop 36" Wide

Electric Cooktop 45" Wide

Conventional

Microwave Oven

Conventional Microwave Hood

Warming Drawer 30" Wide