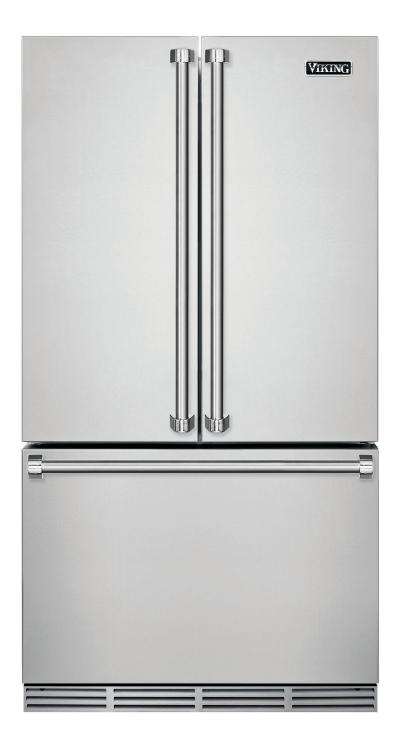

WIRTING

Chimney Wall Hoods 30" and 36" Wide

30" Wide

30" Wide

Downdrafts 30", 36" and 45" Wide

French-Door Bottom-Freezer 36" Wide Dishwashers 24" Wide (Custom panel and water softener models available) Color finishes Stainless Steel, Black, White