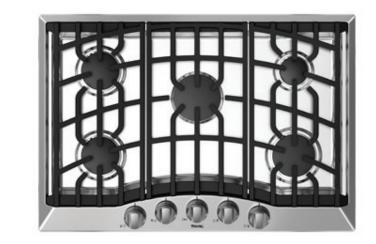

Gas Cooktop 30" Wide

Electric Cooktop 30" Wide

Electric Cooktop 36" Wide

Electric Cooktop 45" Wide

Conventional

Microwave Oven

Conventional Microwave Hood

Warming Drawer 30" Wide