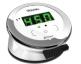

Best broiling in an electric oven.

EXCLUSIVE VARISIMMER™ All burners provide gentle, even simmering at precisely low cooking temperatures.

PATENT-PENDING **iDEVICES® OVEN THERMOMETER** 

Bluetooth<sup>®</sup> allows monitoring of food temperature via any mobile device.