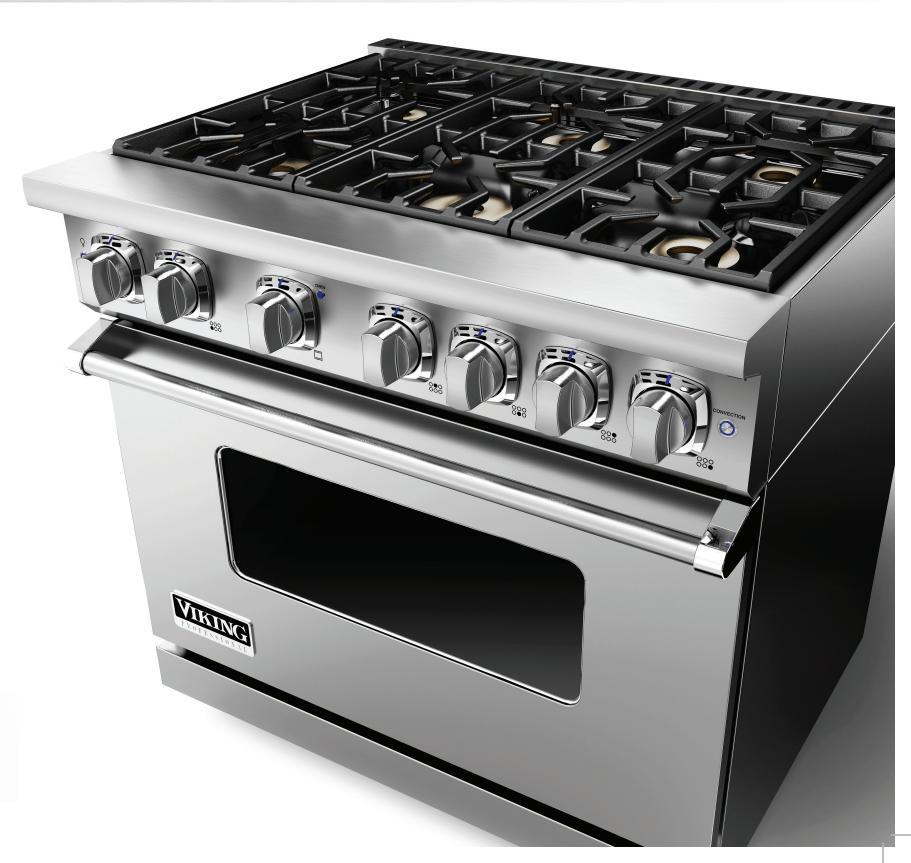

## FROM HEAD CHEF TO **HOME CHEF**

THE ALL NEW 2014 PROFESSIONAL 7-SERIES RANGE

EXCLUSIVE VIKING **ELEVATION BURNERS<sup>TM</sup>** 

Restaurant-caliber burners with 23,000 BTUs for a 25% faster boil.

EXCLUSIVE GOURMET-GLO™ **INFRARED BROILER** 

Best broiling in an electric oven.

EXCLUSIVE VARISIMMER™ All burners provide gentle, even simmering at precisely low cooking temperatures.

PATENT-PENDING **iDEVICES® OVEN THERMOMETER** 

Bluetooth<sup>®</sup> allows monitoring of food temperature via any mobile device.

## PATENTED VARI-SPEED DUAL **FLOW<sup>TM</sup> CONVECTION SYSTEM**

Largest, most powerful bi-directional convection fan provides maximum airflow and superior cooking results.

EXCLUSIVE RAPID READY<sup>TM</sup> PREHEAT

Reach 350° in less than 10 minutes with the industry's fastest preheat.