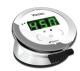

#### EXCLUSIVE **VARISIMMER™**

All burners provide gentle, even simmering at precisely low cooking temperatures.

PATENT-PENDING **IDEVICES® OVEN THERMOMETER** 

Bluetooth® allows monitoring of food temperature via any mobile device.