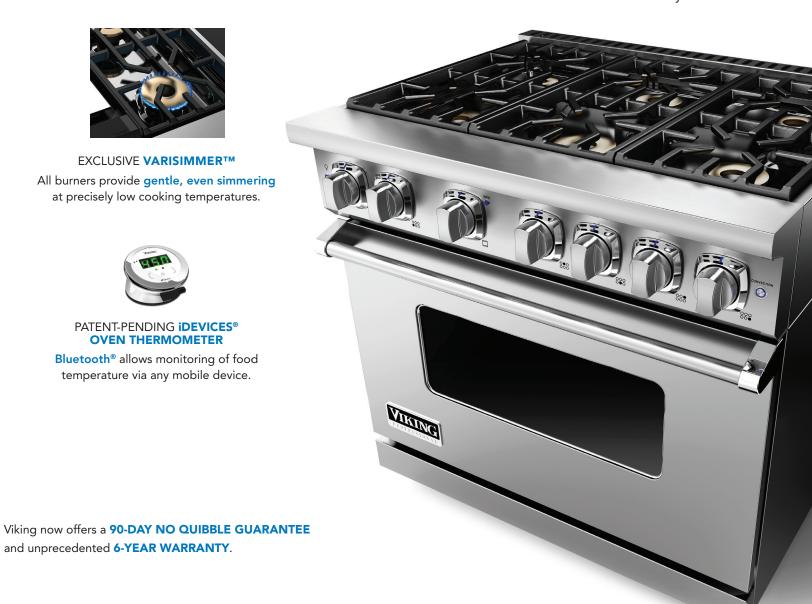

#### EXCLUSIVE **VARISIMMER™**

All burners provide gentle, even simmering at precisely low cooking temperatures.

PATENT-PENDING **IDEVICES® OVEN THERMOMETER** 

Bluetooth® allows monitoring of food temperature via any mobile device.

and unprecedented 6-YEAR WARRANTY.

Over the past 30 years Viking has become synonymous with the epicurean lifestyle, developing professionally styled and featured products for every major appliance category. A Middleby Corporation Company\* since 2013, Viking is again revolutionizing ultra-premium appliances by incorporating proven technology and innovative features once reserved for commercial kitchens into Viking Professional appliances for your home.