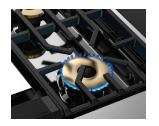

#### EXCLUSIVE **VARISIMMER™**

All burners provide gentle, even simmering at precisely low cooking temperatures.

PATENT-PENDING **IDEVICES® OVEN THERMOMETER** 

Bluetooth® allows monitoring of food temperature via any mobile device.