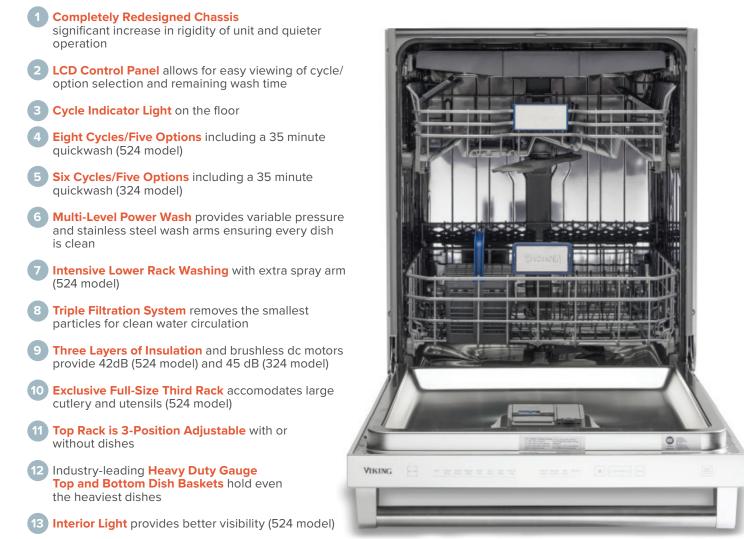

## KING 3/5 SERIES DISHWASHERS

## EXCITING UPGRADES AND IMPROVEMENTS



VDWU524SS model shown







## VIKING 3/5 SERIES DISHWASHERS

## EXCITING UPGRADES AND IMPROVEMENTS

| CURRENT MODEL | NEW MODEL   | DISHWASHERS                                                      |
|---------------|-------------|------------------------------------------------------------------|
| VDW302SS      | VDWU524SS   | 24" Premiere Dishwasher – SS Door                                |
| VDW302WSSS    | VDWU524WSSS | 24" Premiere Dishwashwer – SS door – with Water Softener         |
| FDW302        | FDWU524     | 24" Premiere Dishwasher – No Front Door                          |
| FDW302WS      | FDWU524WS   | 24" Premiere Dishwasher – No Front Door – with Water Softener    |
| RVDW103SS     | VDWU324SS   | 24" Select Dishwasher – SS Door                                  |
| R