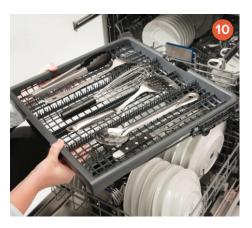

## KING 3/5 SERIES DISHWASHERS

## EXCITING UPGRADES AND IMPROVEMENTS



VDWU524SS model shown







## VIKING 3/5 SERIES DISHWASHERS

## EXCITING UPGRADES AND IMPROVEMENTS

| CURRENT MODEL | NEW MODEL   | DISHWASHERS                                                      |
|---------------|-------------|------------------------------------------------------------------|
| VDW302SS      | VDWU524SS   | 24" Premiere Dishwasher – SS Door                                |
| VDW302WSSS    | VDWU524WSSS | 24" Premiere Dishwashwer – SS door – with Water Softener         |
| FDW302        | FDWU524     | 24" Premiere Dishwasher – No Front Door                          |
| FDW302WS      | FDWU524WS   | 24" Premiere Dishwasher – No Front Door – with Water Softener    |
| RVDW103SS     | VDWU324SS   | 24" Select Dishwasher – SS Door                                  |
| RVDW103SSWS   | N/A         |