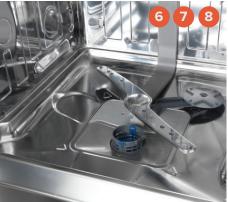

## KING 3/5 SERIES DISHWASHERS

## EXCITING UPGRADES AND IMPROVEMENTS



VDWU524SS model shown







## VIKING 3/5 SERIES DISHWASHERS

## EXCITING UPGRADES AND IMPROVEMENTS

| CURRENT MODEL | NEW MODEL   | DISHWASHERS                                                      |
|---------------|-------------|------------------------------------------------------------------|
| VDW302SS      | VDWU524SS   | 24" Premiere Dishwasher – SS Door                                |
| VDW302WSSS    | VDWU524WSSS | 24" Premiere Dishwashwer – SS door – with Water Softener         |
| FDW302        | FDWU524     | 24" Premiere Dishwasher – No Front Door                          |
| FDW302WS      | FDWU524WS   | 24" Premiere Dishwasher – No Front Door – with Water Softener    |
| RVDW103SS     | VDWU324SS   | 24" Select Dishwasher – SS Door                                  |
| RVDW103SSWS   | N/A