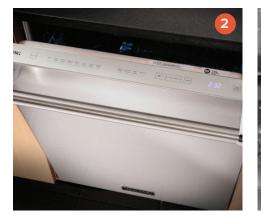

## KING 3/5 SERIES DISHWASHERS

## EXCITING UPGRADES AND IMPROVEMENTS



VDWU524SS model shown







## VIKING 3/5 SERIES DISHWASHERS

## EXCITING UPGRADES AND IMPROVEMENTS

| CURRENT MODEL | NEW MODEL   | DISHWASHERS                                                      |
|---------------|-------------|------------------------------------------------------------------|
| VDW302SS      | VDWU524SS   | 24" Premiere Dishwasher – SS Door                                |
| VDW302WSSS    | VDWU524WSSS | 24" Premiere Dishwashwer – SS door – with Water Softener         |
| FDW302        | FDWU524     | 24" Premiere Dishwasher – No Front Door                          |
| FDW302WS      | FDWU524WS   | 24" Premiere Dishwasher – No Front Door – with Water Softener    |
| RVDW103SS     | VDWU324SS   | 24" Select Dishwasher – SS Door                                  |
| RVDW103SSWS   | N/A