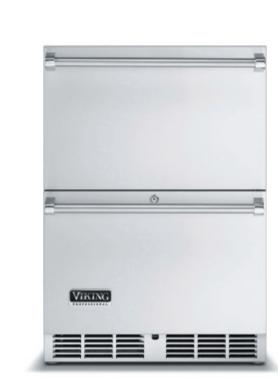

Undercounter/Freestanding Refrigerated Drawers 24" Wide

**Gravity Feed Smokers** 30" and 36" Wide

Stainless Steel Cabinetry