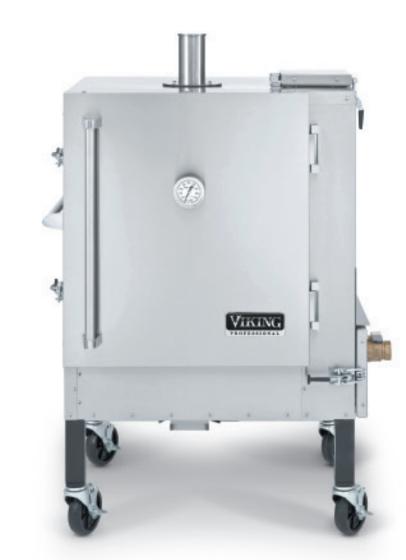

Undercounter/Freestanding Refrigerated Drawers 24" Wide

**Gravity Feed Smokers** 30" and 36" Wide

Stainless Steel Cabinetry