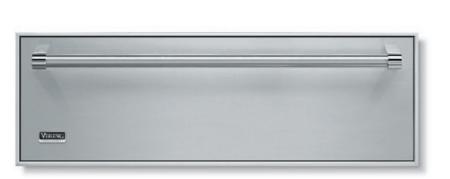

5 Series Ultra Premium Gas Grills 30", 36", 42", and 54" Wide (Cart optional; also available built-in)

Infrared Burner Option Available on 42" or 54" Wide

Built-In Side Burner 15" Wide

Built-In Warming Drawers 30", and 36" widths