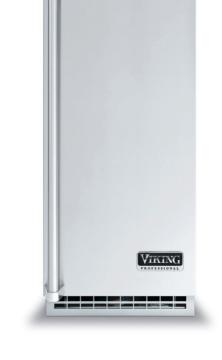

Outdoor Wok 24" wide

Built-In Access Doors 16" and 28" Wide

Built-In Wall Hoods 36", 48", and 60" Wide

Built-In Storage Drawers 30" and 36" Wide

Undercounter/ Freestanding Ice Machines 15" wide

Undercounter/ Freestanding Refrigerator 24" Wide