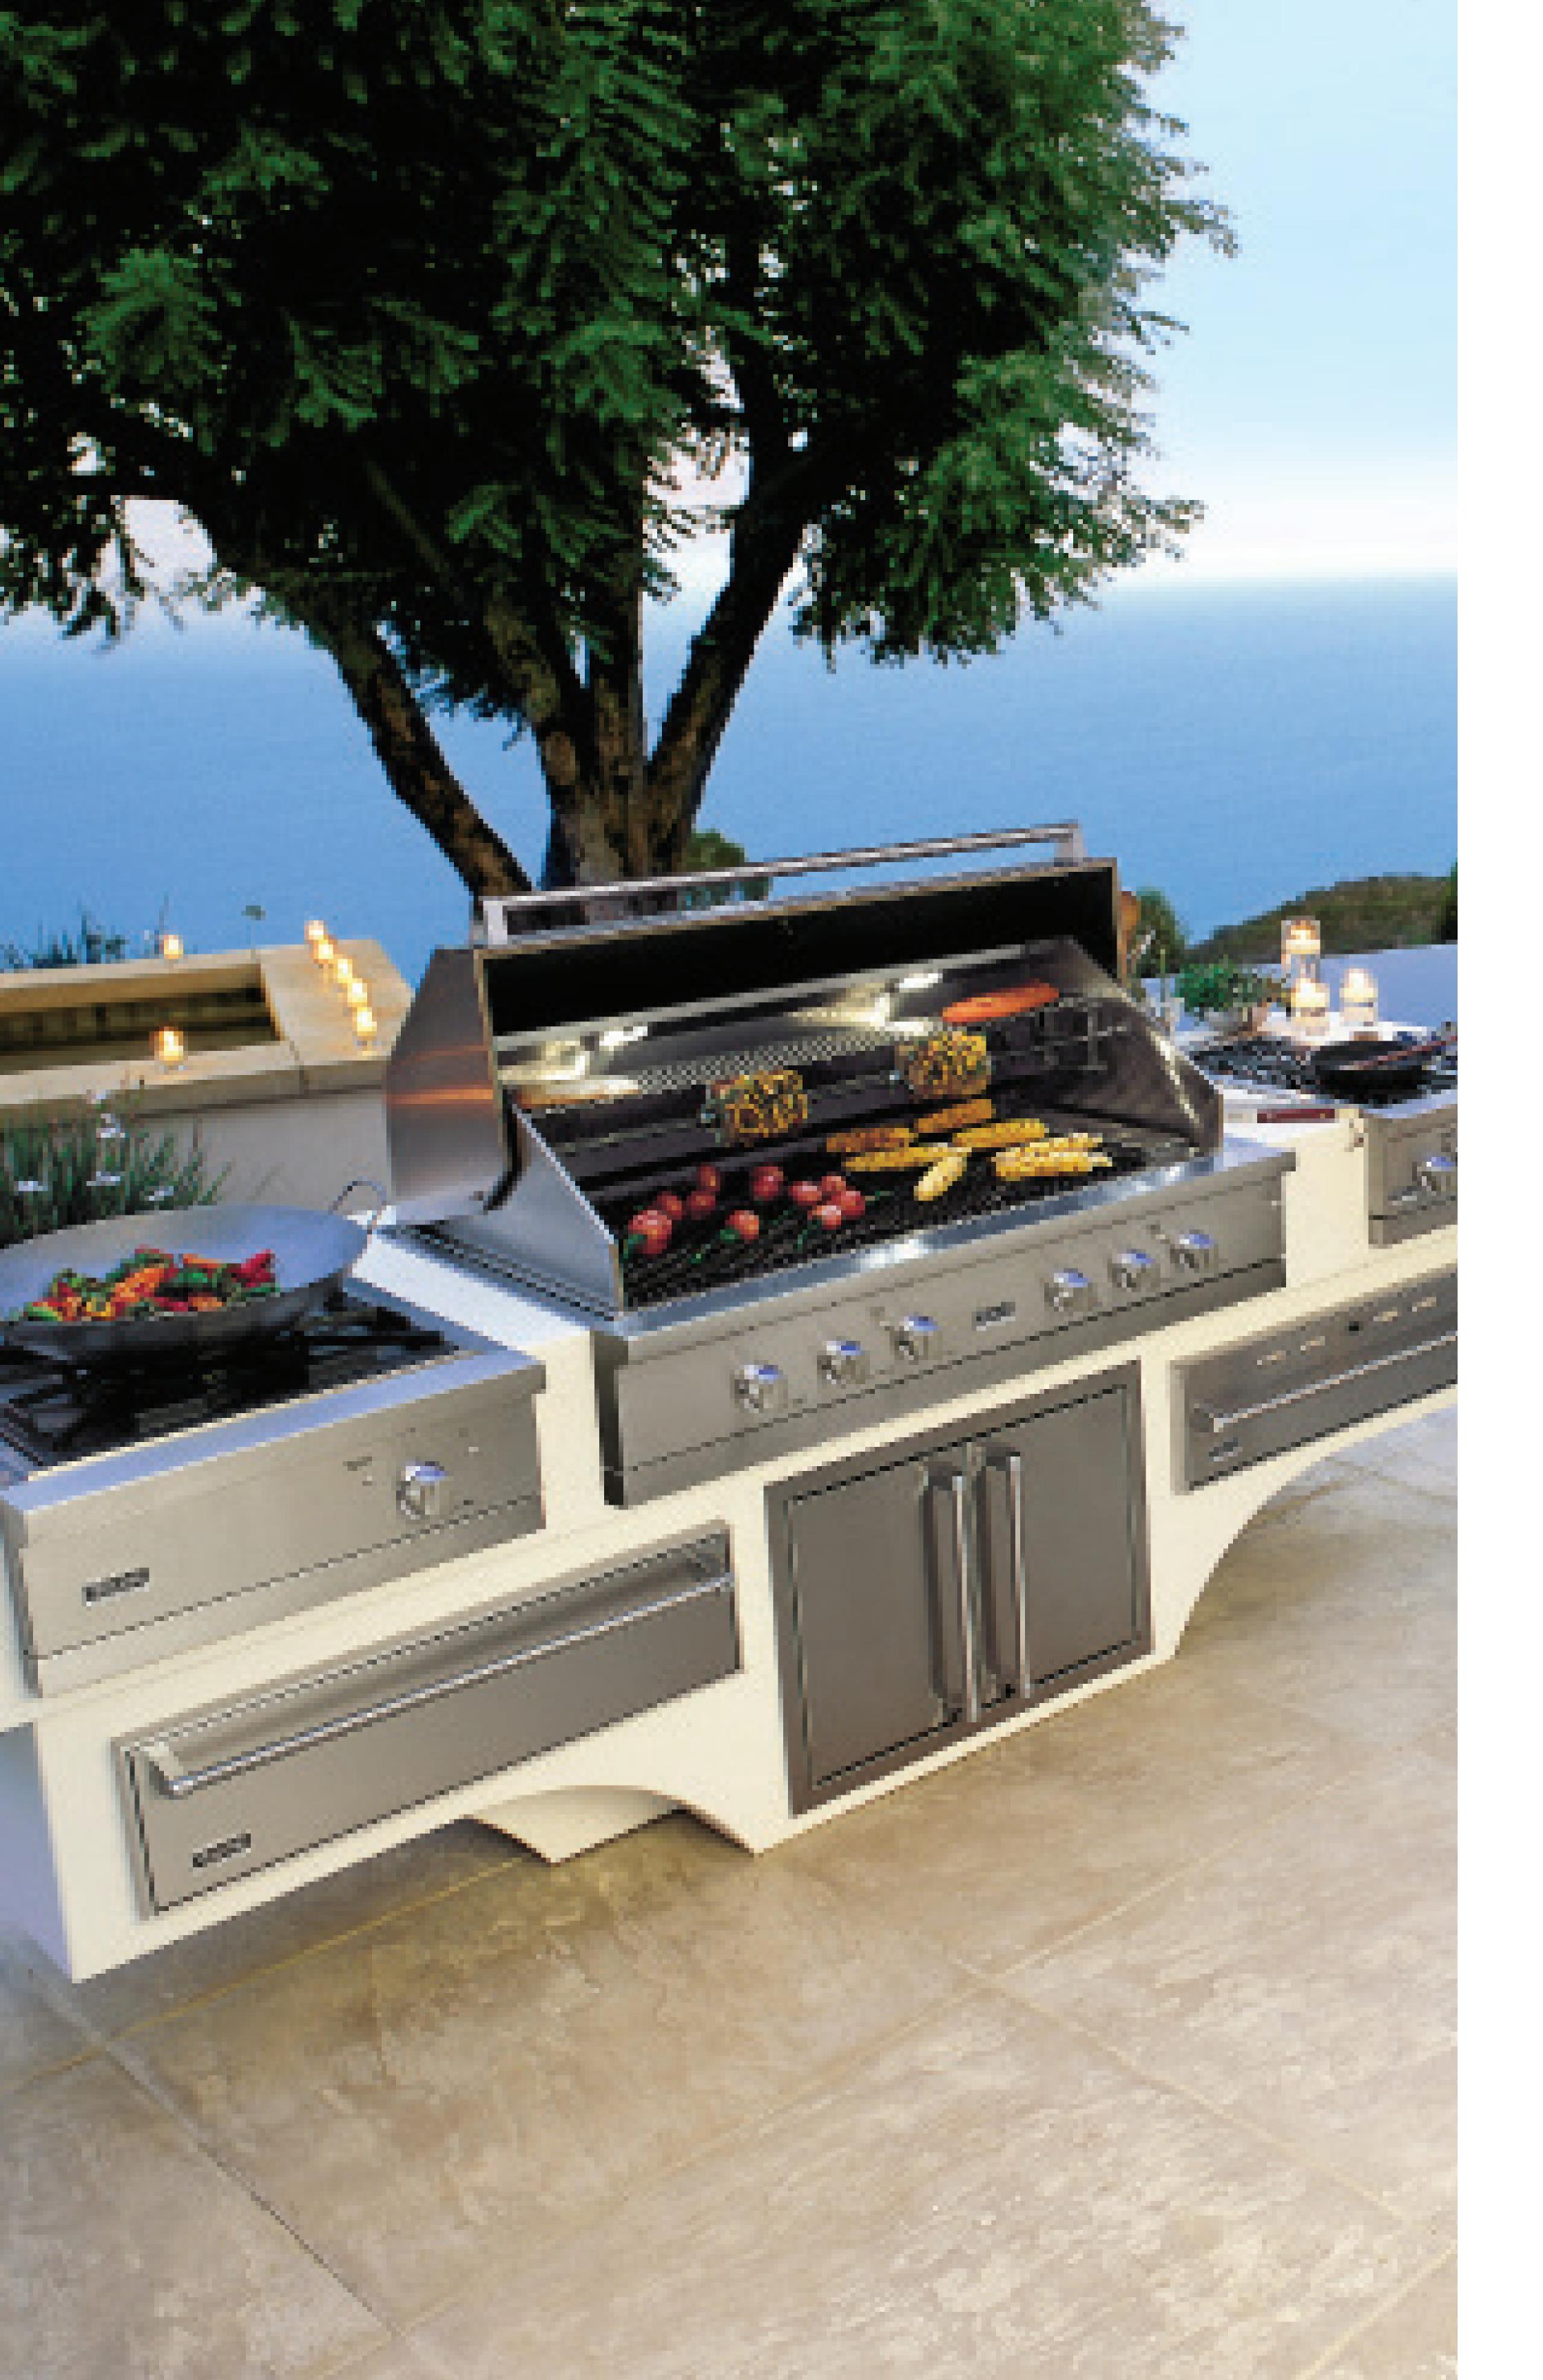

5 Series Ultra Premium Gas Grills 30", 36", 42", and 54" Wide (Cart optional; also available built-in)

Infrared Burner Option Available on 42" or 54" Wide

Built-In Side Burner 15" Wide

Built-In Warming Drawers 30", and 36" widths

Outdoor Wok 24" wide

Built-In Access Doors 16" and 28" Wide

Built-In Wall Hoods 36", 48", and 60" Wide

Built-In Storage Drawers 30" and 36" Wide

Undercounter/ Freestanding Ice Machines 15" wide

Undercounter/ Freestanding Refrigerator 24" Wide

Undercounter/Freestanding Refrigerated Drawers 24" Wide

**Gravity Feed Smokers** 30" and 36" Wide

Stainless Steel Cabinetry