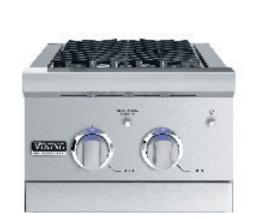

5 Series Ultra Premium Gas Grills 30", 36", 42", and 54" Wide (Cart optional; also available built-in)

Infrared Burner Option Available on 42" or 54" Wide

Built-In Side Burner 15" Wide

Built-In Warming Drawers 30", and 36" widths