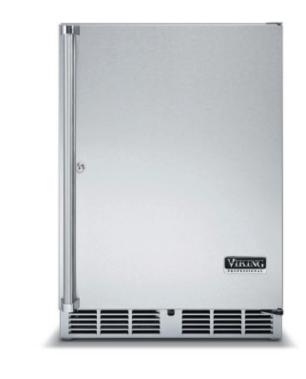

Outdoor Wok 24" wide

Built-In Access Doors 16" and 28" Wide

Built-In Wall Hoods 36", 48", and 60" Wide

Built-In Storage Drawers 30" and 36" Wide

Undercounter/ Freestanding Ice Machines 15" wide

Undercounter/ Freestanding Refrigerator 24" Wide