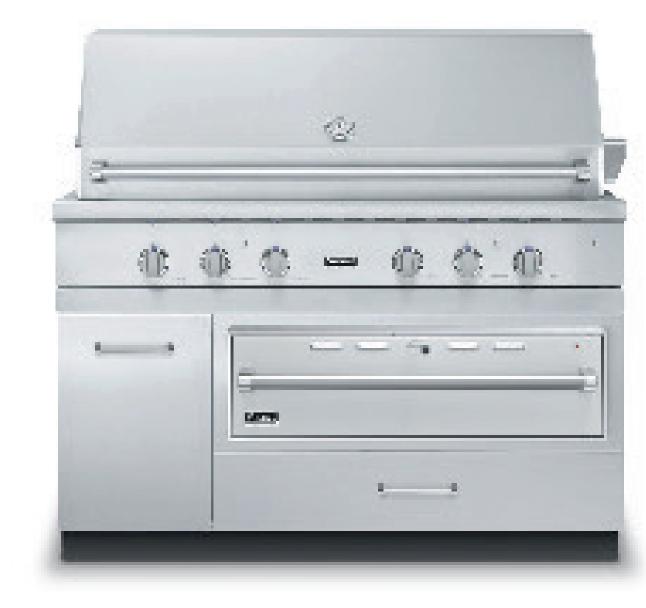

5 Series Ultra Premium Gas Grills 30", 36", 42", and 54" Wide (Cart optional; also available built-in)

Infrared Burner Option Available on 42" or 54" Wide

Built-In Side Burner 15" Wide

Built-In Warming Drawers 30", and 36" widths