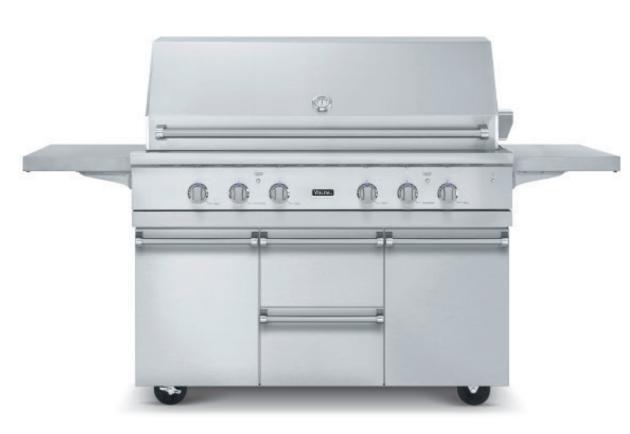

5 Series Ultra Premium Gas Grills 30", 36", 42", and 54" Wide (Cart optional; also available built-in)

Infrared Burner Option Available on 42" or 54" Wide

Built-In Side Burner 15" Wide

Built-In Warming Drawers 30", and 36" widths