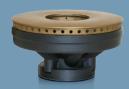

## **EXCLUSIVE**

Restaurant-caliber Viking Elevation<sup>™</sup> Burners boast up to 23,000 BTUs for 25% faster boil.

Burner flame elevated 2½" above porcelaincoated burner pan prevents baked on spills for easy cleanup.

Three brass burner sizes efficiently deliver high heat and gentle simmer to any size cookware.