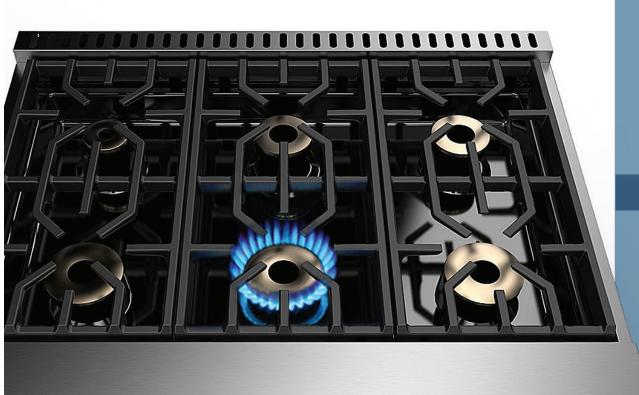

## VIKING **PROFESSIONAL 7 SERIES RANGE BURNER**

## **EXCLUSIVE**

Restaurant-caliber Viking Elevation<sup>™</sup> Burners boast up to 23,000 BTUs for 25% faster boil.

Burner flame elevated 2½" above porcelaincoated burner pan prevents baked on spills for easy cleanup.

Three brass burner sizes efficiently deliver high heat and gentle simmer to any size cookware.