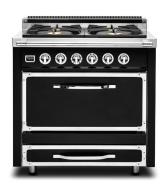

#### **36"W. TUSCANY RANGES**

- TVDR3604B 4 gas burners
- TVDR3602G 2 gas burners; electric griddle

#### **COLOR FINISHES**

Dark Blue (DB), Antique White (AW), Graphite Black (GB), and Bordeaux (BX)

#### **TRIM FINISH**

Polished Chrome