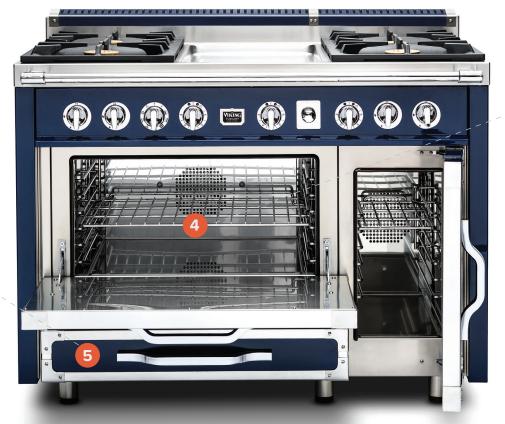

# **TUSCANY RANGES**

4

STAINLESS STEEL OVEN CAVITY

#### EIGHT COOKING FUNCTIONS

Bake, Convection Bake, Tru Convection, Low Broil, High Broil, Convection Broil, Defrost, Proof

STORAGE DRAWER for baking pans with soft-close glides

5