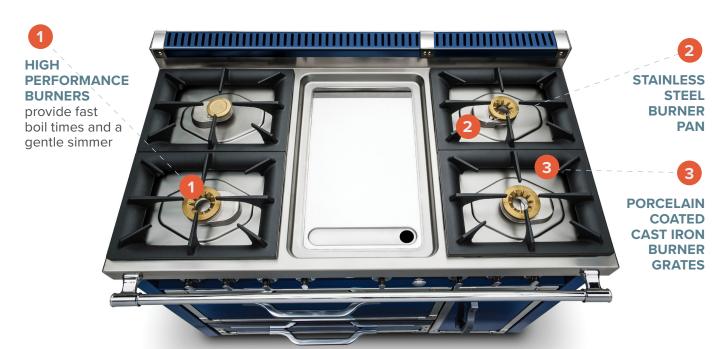

#### **36"W. TUSCANY RANGES**

- TVDR3604B 4 gas burners
- TVDR3602G 2 gas burners; electric griddle

#### **48"W. TUSCANY RANGES**

- TVDR4806B 6 gas burners
- TVDR4804G 4 gas burners; electric griddle
- TVDR4804I 4 gas burners; 2 induction elements
- TVDR4802GI 2 gas burners; electric griddle; 2 induction elements
- TVDR4804F 4 gas burners; French top

#### 66"W. TUSCANY RANGES

- TVDR6608B 8 gas burners
- TVDR6606G 6 gas burners; electric griddle
- TVDR6606I 6 gas burners; 2 induction elements