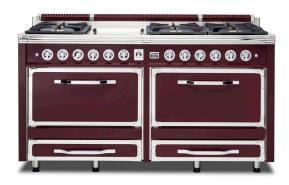

#### 66"W. TUSCANY RANGES

- TVDR6608B 8 gas burners
- TVDR6606G 6 gas burners; electric griddle
- TVDR6606I 6 gas burners; 2 induction elements

#### **COLOR FINISHES**

Dark Blue (DB), Antique White (AW), Graphite Black (GB), and Bordeaux (BX)

#### **TRIM FINISH**

Polished Chrome