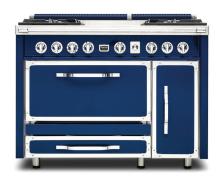

#### **48"W. TUSCANY RANGES**

- TVDR4806B 6 gas burners
- TVDR4804G 4 gas burners; electric griddle
- TVDR4804I 4 gas burners; 2 induction elements
- TVDR4802GI 2 gas burners; electric griddle; 2 induction elements
- TVDR4804F 4 gas burners; French top

#### **COLOR FINISHES**

Dark Blue (DB), Antique White (AW), Graphite Black (GB), and Bordeaux (BX)

#### **TRIM FINISH**

Polished Chrome