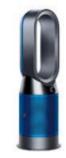

'PURE HOT+COOL' AIR PURIFIER**. DYSON** 

'ANGELA 90' DESIGNER WALL-MOUNTED, HEAD-FREE HOOD WITH FULL GLASS FACIA AND TOUCH AND GLOW PANEL, **HÄFELE** 

'THE FAST SLOW PRO' BRUSHED STAINLESS STEEL COOKER, BREVILLE