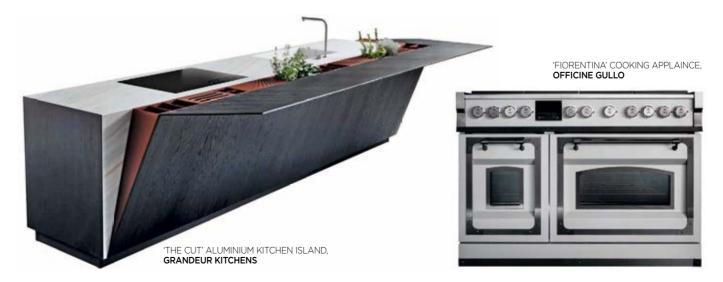

'ECLIPSE', 'LUNAR' AND 'TITAN' INLAY STONE FROM THE LUSSO COLLECTION, TOPSTONA

SOMANY CERAMICS

'B2' KITCHEN WORKSHOP BY BULTHAUP, TOP PRODUCTS

'TA0001' TOP-MOUNTED BRIDGE TAP IN BURNISHED BRASS, **OFFICINE GULLO** 