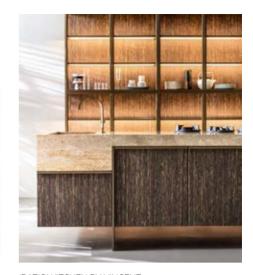

'ICBIW 30' WINE PRESERVATION UNIT BY **SUB-ZERO WOLF, TOP PRODUCTS** 

REFRIGERATOR FROM THE MONOLITH COLLECTION, **LIEBHERR** 

'RATIO' KITCHEN BY VINCENT VAN DUYSEN, **DADA** 

'HONEY COMB' ROSSO ALICANTE TILE FROM THE CLASSICAL COLLECTION, **PIETRA 1556** 