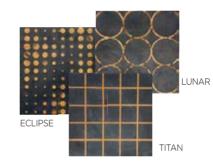

'ECLIPSE', 'LUNAR' AND 'TITAN' INLAY STONE FROM THE LUSSO COLLECTION, TOPSTONA

SOMANY CERAMICS

'B2' KITCHEN WORKSHOP BY BULTHAUP, TOP PRODUCTS

'TA0001' TOP-MOUNTED BRIDGE TAP IN BURNISHED BRASS, **OFFICINE GULLO** 