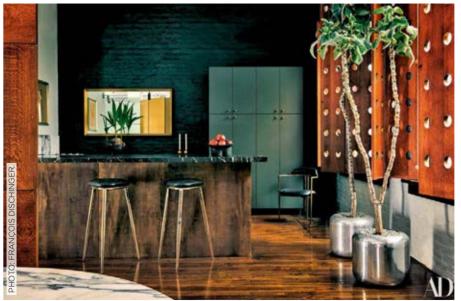

### **APPARATUS**

Gabriel Hendifar and Jeremy Anderson, co-founders of Apparatus, the New York-based studio, designed their loft—set in an erstwhile industrial building in the Flatiron District—to reflect their singular aesthetic. The open-plan layout stretches from the kitchen, past the dining area and to the living space—each featuring Apparatus lighting and furniture paired with vintage pieces. Surrounding the brass-clad, Saint Laurentmarble-topped kitchen island, for example, are a set of 1950s barstools (pictured).