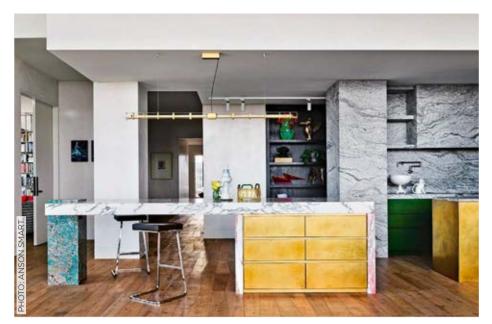

### **APPARATUS**

Gabriel Hendifar and Jeremy Anderson, co-founders of Apparatus, the New York-based studio, designed their loft—set in an erstwhile industrial building in the Flatiron District—to reflect their singular aesthetic. The open-plan layout stretches from the kitchen, past the dining area and to the living space—each featuring Apparatus lighting and furniture paired with vintage pieces. Surrounding the brass-clad, Saint Laurentmarble-topped kitchen island, for example, are a set of 1950s barstools (pictured).