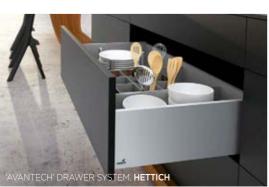

'PULCINA' ESPRESSO COFFEE MAKER, **ALESSI** 

'PURIST' (K-24982-CP), SEMI-PROFESSIONAL KITCHEN SINK FAUCET, **KOHLER** 

'SK14' DRAWER SYSTEM WITH ALUMINIUM AND LIGHT OAK CUTLERY INSERTS,  ${\bf SIEMATIC}$ 