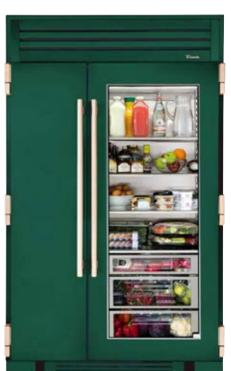

'ESSEX' GLAZED STONE (IVY BASALTO), NEW RAVENNA

48" FULL-SIZE STAINLESS STEEL REFRIGERATOR, TRUE RESIDENTIAL

'TORINO LACK C19' CABINET FRONTS FROM THE NEW CLASSIC COLLECTION, NOLTE