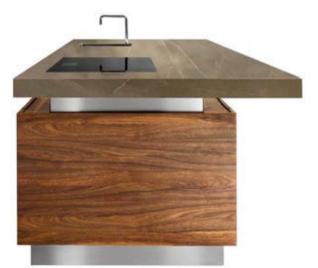

'K7' HEIGHT-ADJUSTABLE KITCHEN ISLAND BY TEAM 7, **P3 ARCHITECTURAL SOLUTIONS** 

PORCELAIN TILES FROM THE FUORIFORMATO COLLECTION, A-CLASS MARBLE

'GLASS TECH PLUS' KITCHEN **NOLTE** 