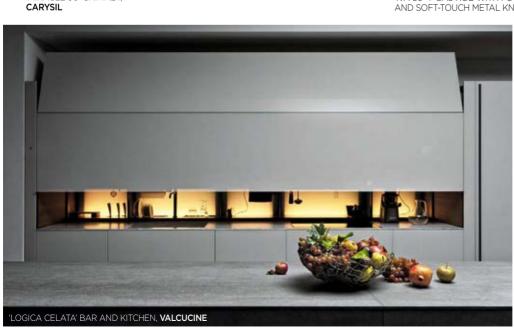

NORDIC COAL' GLAZED PORCELAIN STONEWARE, **NITCO** 



'CALACATTA CLASSICO' TILE AND 'BLACK MARQUINA' ENGINEERED QUARTZ BY KALINGASTONE, **CLASSIC MARBLE COMPANY** 



'STELLA WHITE' AND 'STELLA MULTI GREY' CERAMIC TILES, **KAJARIA CERAMICS** 





BRASS BAR TAP WITH PORCELAIN LEVER FROM THE WINSLOW COLLECTION, **BRODWARE** 



'JOYSTICK' (ARC-CHR-87011B) BASIN MIXER, **JAQUAR GROUP** 



'Q823111120' BASIN MIXER FROM THE F-COURBE SERIES, **QUEO** 



'ZP1265' FAUCET FROM THE ISY COLLECTION, **ZUCCHETTI**, **INTERSEKT** 



SINGLE-LEVER PROGRESSIVE WASHBASIN MIXER FROM THE MOD+ COLLECTION, **GRAFF** 





'MIRACLE 90' CHIMNEY, CARYSIL



'ZTDX1DPSNSS' X SERIES DOUBLE WALL OVEN, GE APPLIANCES

'IVA 80-4' GAS HOB WITH FOUR 80-CENTIMETRE BRASS BURNERS AND SOFT-TOUCH METAL KNOBS, **HÄFELE** 





'58770-IN' PROFESSIONAL 1,400-WATT JUICER, MIXER AND GRINDER **HAMILTON BEACH**