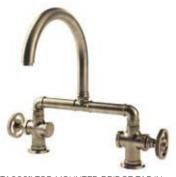

'PULCINA' ESPRESSO COFFEE MAKER, **ALESSI** 

'PURIST' (K-24982-CP), SEMI-PROFESSIONAL KITCHEN SINK FAUCET, **KOHLER** 

'SK14' DRAWER SYSTEM WITH ALUMINIUM AND LIGHT OAK CUTLERY INSERTS,  ${\bf SIEMATIC}$ 