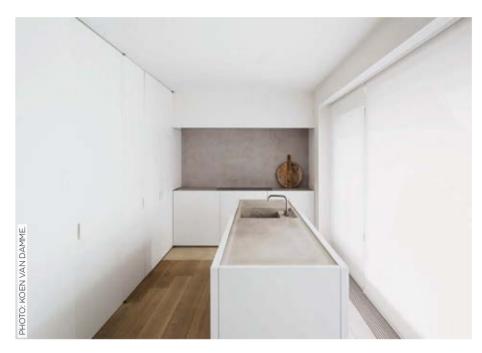

#### VINCENT VAN DUYSEN

Belgian architect Vincent Van Duysen brought his signature minimal aesthetic to this kitchen in a duplex penthouse. A weekend home-located on the Belgian coast-its clean, white interiors reflect its purpose as a place to unwind. The open-plan layout has been set up to offer unhindered views of the sea from the living areas. Adjacent to the dining area, the kitchen faces the terrace at the back of the building. The palette chosen for the floors and furniture reflects the location sand, sea and white cabins dotting the beach outside.