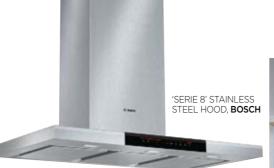

'PURE HOT+COOL' AIR PURIFIER**. DYSON** 

'ANGELA 90' DESIGNER WALL-MOUNTED, HEAD-FREE HOOD WITH FULL GLASS FACIA AND TOUCH AND GLOW PANEL, **HÄFELE** 

'THE FAST SLOW PRO' BRUSHED STAINLESS STEEL COOKER, BREVILLE