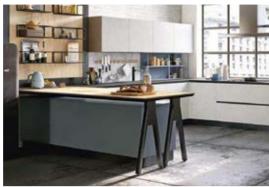

—each featuring Apparatus lighting and furniture paired with vintage pieces. Surrounding the brass-clad, Saint Laurentmarble-topped kitchen island, for example, are a set of 1950s barstools (pictured).



'ICBIW 30' WINE PRESERVATION UNIT BY **SUB-ZERO WOLF, TOP PRODUCTS** 



REFRIGERATOR FROM THE MONOLITH COLLECTION, **LIEBHERR** 



'RATIO' KITCHEN BY VINCENT VAN DUYSEN, **DADA** 



'HONEY COMB' ROSSO ALICANTE TILE FROM THE CLASSICAL COLLECTION, **PIETRA 1556** 



'ECLIPSE', 'LUNAR' AND 'TITAN' INLAY STONE FROM THE LUSSO COLLECTION, TOPSTONA



SOMANY CERAMICS



'B2' KITCHEN WORKSHOP BY BULTHAUP, TOP PRODUCTS



'TA0001' TOP-MOUNTED BRIDGE TAP IN BURNISHED BRASS, **OFFICINE GULLO** 



'WALTZ 560' SINK, CARYSIL



'CM 6350' FREE-STANDING COFFEE MACHINE WITH COFFEE POT, **MIELE** 





THE URBAN LOFT KITCHEN FROM THE MIAMI COLLECTION BY SENATOR CUCINE, **CERA** 



THE VINTAGE CONNOISSEUR KITCHEN, SLEEK KITCHENS BY ASIAN PAINTS



'RAKU' CERAMIC TILE, EXOTICA COLLECTION **ORVI SURFACES & TILES, INTERSEKT** 



'HALF & HALF' TILES, BHARAT FLOORINGS & TILES



'MARINACE GREEN' STONE, **A-CLASS MARBLE** 



'ALLEGRO' INLAY MARBLE, BY LITHOS DESIGN, KEHA CASA



'ESSEX' GLAZED STONE (IVY BASALTO), NEW RAVENNA





48" FULL-SIZE STAINLESS STEEL REFRIGERATOR, TRUE RESIDENTIAL





'TORINO LACK C19' CABINET FRONTS FROM THE NEW CLASSIC COLLECTION, NOLTE



## STEPHEN JAVENS & KERRY PHELAN

Architect Stephen Javens and designer Kerry Phelan. of Australian firm KPDO. designed this kitchen with four types of granite—Arabescato, Amazonite, Norwegian Rose and Viscount White. This i