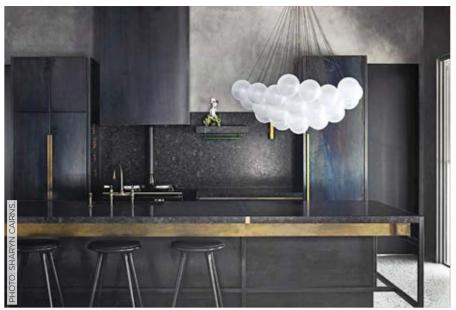

### DAVID FLACK

Australian designer David Flack reimagined a 19th-century homestead in a nursery for thoroughbreds in northern Victoria. The open-plan kitchen features an 'Antique Brown' granite splashback and worktop from CDK Stone paired with 'Mater' high stools by Space Copenhagen from Cult, and lit with a 'Cloud XL 73' pendant by Apparatus from Criteria Collection. The 'Mosquito' ceramic sculpture is by Australian artist Clairy Laurence. The Perrin & Rowe fittings were acquired from The English Tapware Company.