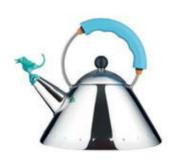

'PULCINA' ESPRESSO COFFEE MAKER, **ALESSI** 

'PURIST' (K-24982-CP), SEMI-PROFESSIONAL KITCHEN SINK FAUCET, **KOHLER** 

'SK14' DRAWER SYSTEM WITH ALUMINIUM AND LIGHT OAK CUTLERY INSERTS,  ${\bf SIEMATIC}$ 