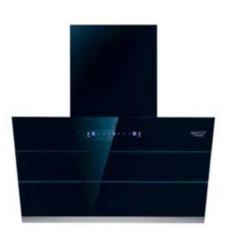

'PURE HOT+COOL' AIR PURIFIER**. DYSON** 

'ANGELA 90' DESIGNER WALL-MOUNTED, HEAD-FREE HOOD WITH FULL GLASS FACIA AND TOUCH AND GLOW PANEL, **HÄFELE** 

'THE FAST SLOW PRO' BRUSHED STAINLESS STEEL COOKER, BREVILLE