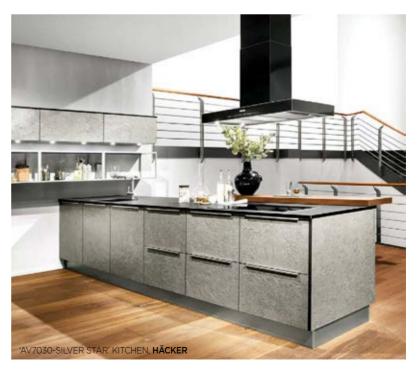

the dining area, the kitchen faces the terrace at the back of the building. The palette chosen for the floors and furniture reflects the location sand, sea and white cabins dotting the beach outside.



'SODALITE BLUE' EXOTIC QUARTZITE, **CLASSIC MARBLE COMPANY** 



'DIAMANT' 3D TILE IN GREY, **STERNHAGEN** 



IOLITE VITREOUS PASTE MOSAIC TILE, DIAMOND COLLECTION, **SICIS** 



AS17712 GREY 'GRIGIO PERLA', ANN SACKS, C BHOGILAL WEST-END



'PURE HOT+COOL' AIR PURIFIER**. DYSON** 







'ANGELA 90' DESIGNER WALL-MOUNTED, HEAD-FREE HOOD WITH FULL GLASS FACIA AND TOUCH AND GLOW PANEL, **HÄFELE** 





'THE FAST SLOW PRO' BRUSHED STAINLESS STEEL COOKER, BREVILLE



'PULCINA' ESPRESSO COFFEE MAKER, **ALESSI** 



'PURIST' (K-24982-CP), SEMI-PROFESSIONAL KITCHEN SINK FAUCET, **KOHLER** 











'SK14' DRAWER SYSTEM WITH ALUMINIUM AND LIGHT OAK CUTLERY INSERTS,  ${\bf SIEMATIC}$ 



'K7' HEIGHT-ADJUSTABLE KITCHEN ISLAND BY TEAM 7, **P3 ARCHITECTURAL SOLUTIONS** 



PORCELAIN TILES FROM THE FUORIFORMATO COLLECTION, A-CLASS MARBLE



'GLASS TECH PLUS' KITCHEN **NOLTE** 



### **APPARATUS**

Gabriel Hendifar and Jeremy Anderson, co-founders of Apparatus, the New York-based studio, designed their loft—set in an erstwhile industrial building in the Flatiron District—to reflect their singular aesthetic. The open-plan layout stretches from the kitchen, past the dining area and to the living space—each featuring Apparatus lighting and furniture paired with vintage pieces. Surrounding the brass-clad, Saint Laurentmarble-topped kitchen island, for example, are a set of 1950s barstool