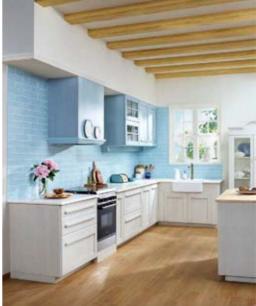

ounding the brass-clad, Saint Laurentmarble-topped kitchen island, for example, are a set of 1950s barstools (pictured).



'ICBIW 30' WINE PRESERVATION UNIT BY **SUB-ZERO WOLF, TOP PRODUCTS** 



REFRIGERATOR FROM THE MONOLITH COLLECTION, **LIEBHERR** 



'RATIO' KITCHEN BY VINCENT VAN DUYSEN, **DADA** 



'HONEY COMB' ROSSO ALICANTE TILE FROM THE CLASSICAL COLLECTION, **PIETRA 1556** 



'ECLIPSE', 'LUNAR' AND 'TITAN' INLAY STONE FROM THE LUSSO COLLECTION, TOPSTONA



SOMANY CERAMICS



'B2' KITCHEN WORKSHOP BY BULTHAUP, TOP PRODUCTS



'TA0001' TOP-MOUNTED BRIDGE TAP IN BURNISHED BRASS, **OFFICINE GULLO** 



'WALTZ 560' SINK, CARYSIL



'CM 6350' FREE-STANDING COFFEE MACHINE WITH COFFEE POT, **MIELE** 





THE URBAN LOFT KITCHEN FROM THE MIAMI COLLECTION BY SENATOR CUCINE, **CERA** 



THE VINTAGE CONNOISSEUR KITCHEN, SLEEK KITCHENS BY ASIAN PAINTS



'RAKU' CERAMIC TILE, EXOTICA COLLECTION **ORVI SURFACES & TILES, INTERSEKT** 



'HALF & HALF' TILES, BHARAT FLOORINGS & TILES



'MARINACE GREEN' STONE, **A-CLASS MARBLE** 



'ALLEGRO' INLAY MARBLE, BY LITHOS DESIGN, KEHA CASA



'ESSEX' GLAZED STONE (IVY BASALTO), NEW RAVENNA





48" FULL-SIZE STAINLESS STEEL REFRIGERATOR, TRUE RESIDENTIAL





'TORINO LACK C19' CABINET FRONTS FROM THE NEW CLASSIC COLLECTION, NOLTE



## STEPHEN JAVENS & KERRY PHELAN

Architect Stephen Javens and designer Kerry Phelan. of Australian firm KPDO. designed this kitchen with four types of granite—Arabescato, Amazonite, Norwegian Rose and Viscount White. This includes the island, paired with 'Four Seasons' barstools by Ludwig Mies van der R