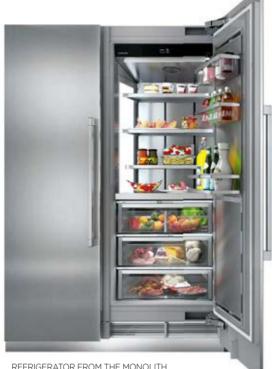

'ICBIW 30' WINE PRESERVATION UNIT BY **SUB-ZERO WOLF, TOP PRODUCTS** 

REFRIGERATOR FROM THE MONOLITH COLLECTION, **LIEBHERR** 

'RATIO' KITCHEN BY VINCENT VAN DUYSEN, **DADA** 

'HONEY COMB' ROSSO ALICANTE TILE FROM THE CLASSICAL COLLECTION, **PIETRA 1556** 