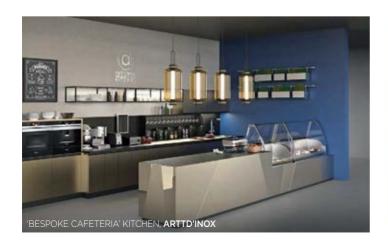

STAINLESS STEEL REFRIGERATOR, TRUE RESIDENTIAL





'TORINO LACK C19' CABINET FRONTS FROM THE NEW CLASSIC COLLECTION, NOLTE



## STEPHEN JAVENS & KERRY PHELAN

Architect Stephen Javens and designer Kerry Phelan. of Australian firm KPDO. designed this kitchen with four types of granite—Arabescato, Amazonite, Norwegian Rose and Viscount White. This includes the island, paired with 'Four Seasons' barstools by Ludwig Mies van der Rohe for Knoll Studio from Dedece. Also on display are Memphis-style objects from the homeowner's own collection and a Pietro Russo 'Hubble Space' hanging lamp for Baxter from Criteria.



'EX875LX34E:IQ700' INDUCTION COOKTOP WITH INTEGRATED VENTILATION SYSTEM, **SIEMENS** 



'BORDEAUX' STAND MIXER, **KITCHENAID** 



'MONTREUX' SEMI-PRO KITCHEN FAUCET, **AXOR** 





48-INCH-WIDE RANGE FROM THE TUSCANY SERIES. VIKING RANGE



### DAVID FLACK

Australian designer David Flack reimagined a 19th-century homestead in a nursery for thoroughbreds in northern Victoria. The open-plan kitchen features an 'Antique Brown' granite splashback and worktop from CDK Stone paired with 'Mater' high stools by Space Copenhagen from Cult, and lit with a 'Cloud XL 73' pendant by Apparatus from Criteria Collection. The 'Mosquito' ceramic sculpture is by Australian artist Clairy Laurence. The Perrin & Rowe fittings were acquired from The English Tapware Company.



'NORDIC FOSSIL' AND 'NORDIC COAL' GLAZED PORCELAIN STONEWARE, **NITCO** 



'CALACATTA CLASSICO' TILE AND 'BLACK MARQUINA' ENGINEERED QUARTZ BY KALINGASTONE, **CLASSIC MARBLE COMPANY** 



'STELLA WHITE' AND 'ST