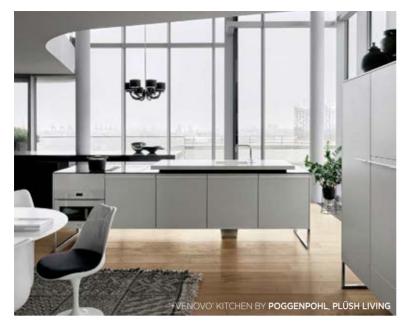

n Duysen brought his signature minimal aesthetic to this kitchen in a duplex penthouse. A weekend home-located on the Belgian coast-its clean, white interiors reflect its purpose as a place to unwind. The open-plan layout has been set up to offer unhindered views of the sea from the living areas. Adjacent to the dining area, the kitchen faces the terrace at the back of the building. The palette chosen for the floors and furniture reflects the location sand, sea and white cabins dotting the beach outside.



'SODALITE BLUE' EXOTIC QUARTZITE, **CLASSIC MARBLE COMPANY** 



'DIAMANT' 3D TILE IN GREY, **STERNHAGEN** 



IOLITE VITREOUS PASTE MOSAIC TILE, DIAMOND COLLECTION, **SICIS** 



AS17712 GREY 'GRIGIO PERLA', ANN SACKS, C BHOGILAL WEST-END



'PURE HOT+COOL' AIR PURIFIER**. DYSON** 







'ANGELA 90' DESIGNER WALL-MOUNTED, HEAD-FREE HOOD WITH FULL GLASS FACIA AND TOUCH AND GLOW PANEL, **HÄFELE** 





'THE FAST SLOW PRO' BRUSHED STAINLESS STEEL COOKER, BREVILLE



'PULCINA' ESPRESSO COFFEE MAKER, **ALESSI** 



'PURIST' (K-24982-CP), SEMI-PROFESSIONAL KITCHEN SINK FAUCET, **KOHLER** 











'SK14' DRAWER SYSTEM WITH ALUMINIUM AND LIGHT OAK CUTLERY INSERTS,  ${\bf SIEMATIC}$ 



'K7' HEIGHT-ADJUSTABLE KITCHEN ISLAND BY TEAM 7, **P3 ARCHITECTURAL SOLUTIONS** 



PORCELAIN TILES FROM THE FUORIFORMATO COLLECTION, A-CLASS MARBLE



'GLASS TECH PLUS' KITCHEN **NOLTE** 



### **APPARATUS**

Gabriel Hendifar and Jeremy Anderson, co-founders of Apparatus, the New York-based studio, designed their loft—set in an erstwhile industrial building in the Flatiron District—to refle