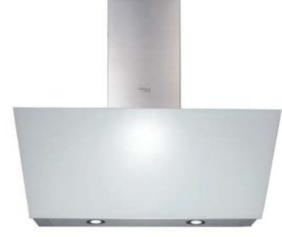

'PURE HOT+COOL' AIR PURIFIER**. DYSON** 

'ANGELA 90' DESIGNER WALL-MOUNTED, HEAD-FREE HOOD WITH FULL GLASS FACIA AND TOUCH AND GLOW PANEL, **HÄFELE** 

'THE FAST SLOW PRO' BRUSHED STAINLESS STEEL COOKER, BREVILLE