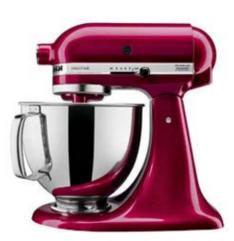

'EX875LX34E:IQ700' INDUCTION COOKTOP WITH INTEGRATED VENTILATION SYSTEM, **SIEMENS** 

'BORDEAUX' STAND MIXER, **KITCHENAID** 

'MONTREUX' SEMI-PRO KITCHEN FAUCET, **AXOR** 

48-INCH-WIDE RANGE FROM THE TUSCANY SERIES. VIKING RANGE