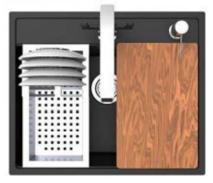

'WALTZ 560' SINK, CARYSIL

'CM 6350' FREE-STANDING COFFEE MACHINE WITH COFFEE POT, **MIELE** 

THE URBAN LOFT KITCHEN FROM THE MIAMI COLLECTION BY SENATOR CUCINE, **CERA** 

THE VINTAGE CONNOISSEUR KITCHEN, SLEEK KITCHENS BY ASIAN PAINTS