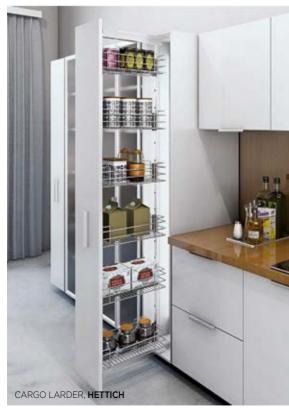

CLASSICAL COLLECTION, **PIETRA 1556** 



'ECLIPSE', 'LUNAR' AND 'TITAN' INLAY STONE FROM THE LUSSO COLLECTION, TOPSTONA



SOMANY CERAMICS



'B2' KITCHEN WORKSHOP BY BULTHAUP, TOP PRODUCTS



'TA0001' TOP-MOUNTED BRIDGE TAP IN BURNISHED BRASS, **OFFICINE GULLO** 



'WALTZ 560' SINK, CARYSIL



'CM 6350' FREE-STANDING COFFEE MACHINE WITH COFFEE POT, **MIELE** 





THE URBAN LOFT KITCHEN FROM THE MIAMI COLLECTION BY SENATOR CUCINE, **CERA** 



THE VINTAGE CONNOISSEUR KITCHEN, SLEEK KITCHENS BY ASIAN PAINTS



'RAKU' CERAMIC TILE, EXOTICA COLLECTION **ORVI SURFACES & TILES, INTERSEKT** 



'HALF & HALF' TILES, BHARAT FLOORINGS & TILES



'MARINACE GREEN' STONE, **A-CLASS MARBLE** 



'ALLEGRO' INLAY MARBLE, BY LITHOS DESIGN, KEHA CASA



'ESSEX' GLAZED STONE (IVY BASALTO), NEW RAVENNA





48" FULL-SIZE STAINLESS STEEL REFRIGERATOR, TRUE RESIDENTIAL





'TORINO LACK C19' CABINET FRONTS FROM THE NEW CLASSIC COLLECTION, NOLTE



## STEPHEN JAVENS & KERRY PHELAN

Architect Stephen Javens and designer Kerry Phelan. of Australian firm KPDO. designed this kitchen with four types of granite—Arabescato, Amazonite, Norwegian Rose and Viscount White. This includes the island, paired with 'Four Seasons' barstools by Ludwig Mies van der Rohe for Knoll Studio from Dedece. Also on display are Memphis-style objects from the homeowner's own collection and a Pietro Russo 'Hubble Space' hanging lamp for Baxter from Criteria.



'EX875LX34E:IQ700' INDUCTION COOKTOP WITH INTEGRATED VENTILATION SYSTEM, **SIEMENS** 



'BORDEAUX' STAND MIXER, **KITCHENAID** 



'MONTREUX' SEMI-PRO KITCHEN FA