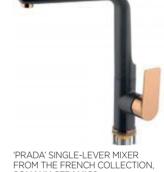

'ECLIPSE', 'LUNAR' AND 'TITAN' INLAY STONE FROM THE LUSSO COLLECTION, TOPSTONA

SOMANY CERAMICS

'B2' KITCHEN WORKSHOP BY BULTHAUP, TOP PRODUCTS

'TA0001' TOP-MOUNTED BRIDGE TAP IN BURNISHED BRASS, **OFFICINE GULLO** 