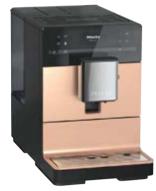

'WALTZ 560' SINK, CARYSIL

'CM 6350' FREE-STANDING COFFEE MACHINE WITH COFFEE POT, **MIELE** 

THE URBAN LOFT KITCHEN FROM THE MIAMI COLLECTION BY SENATOR CUCINE, **CERA** 

THE VINTAGE CONNOISSEUR KITCHEN, SLEEK KITCHENS BY ASIAN PAINTS