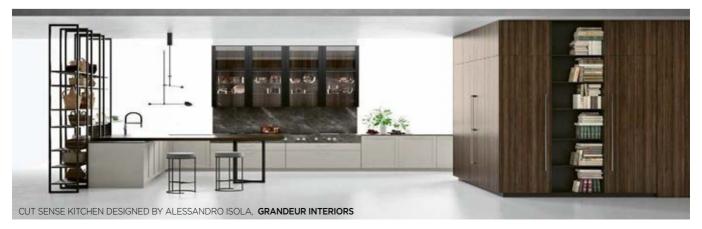

Van Duysen brought his signature minimal aesthetic to this kitchen in a duplex penthouse. A weekend home-located on the Belgian coast-its clean, white interiors reflect its purpose as a place to unwind. The open-plan layout has been set up to offer unhindered views of the sea from the living areas. Adjacent to the dining area, the kitchen faces the terrace at the back of the building. The palette chosen for the floors and furniture reflects the location sand, sea and white cabins dotting the beach outside.



'SODALITE BLUE' EXOTIC QUARTZITE, **CLASSIC MARBLE COMPANY** 



'DIAMANT' 3D TILE IN GREY, **STERNHAGEN** 



IOLITE VITREOUS PASTE MOSAIC TILE, DIAMOND COLLECTION, **SICIS** 



AS17712 GREY 'GRIGIO PERLA', ANN SACKS, C BHOGILAL WEST-END



'PURE HOT+COOL' AIR PURIFIER**. DYSON** 







'ANGELA 90' DESIGNER WALL-MOUNTED, HEAD-FREE HOOD WITH FULL GLASS FACIA AND TOUCH AND GLOW PANEL, **HÄFELE** 





'THE FAST SLOW PRO' BRUSHED STAINLESS STEEL COOKER, BREVILLE



'PULCINA' ESPRESSO COFFEE MAKER, **ALESSI** 



'PURIST' (K-24982-CP), SEMI-PROFESSIONAL KITCHEN SINK FAUCET, **KOHLER** 











'SK14' DRAWER SYSTEM WITH ALUMINIUM AND LIGHT OAK CUTLERY INSERTS,  ${\bf SIEMATIC}$ 



'K7' HEIGHT-ADJUSTABLE KITCHEN ISLAND BY TEAM 7, **P3 ARCHITECTURAL SOLUTIONS** 



PORCELAIN TILES FROM THE FUORIFORMATO COLLECTION, A-CLASS MARBLE



'GLASS TECH PLUS' KITCHEN **NOLTE** 



### **APPARATUS**

Gabriel Hendifar and Jeremy Anderson, co-founders of Apparatus, the New York-based studio, designed their loft—set in an erstwhile industrial building in the Flatiron District—to ref