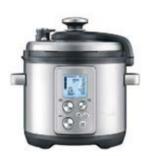

'PURE HOT+COOL' AIR PURIFIER**. DYSON** 

'ANGELA 90' DESIGNER WALL-MOUNTED, HEAD-FREE HOOD WITH FULL GLASS FACIA AND TOUCH AND GLOW PANEL, **HÄFELE** 

'THE FAST SLOW PRO' BRUSHED STAINLESS STEEL COOKER, BREVILLE