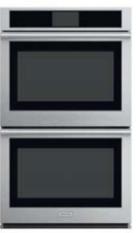

SINGLE-LEVER PROGRESSIVE WASHBASIN MIXER FROM THE MOD+ COLLECTION, **GRAFF** 

'MIRACLE 90' CHIMNEY, CARYSIL

'ZTDX1DPSNSS' X SERIES DOUBLE WALL OVEN, GE APPLIANCES

'IVA 80-4' GAS HOB WITH FOUR 80-CENTIMETRE BRASS BURNERS AND SOFT-TOUCH METAL KNOBS, **HÄFELE** 