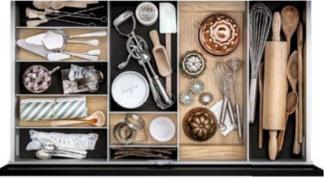

'PULCINA' ESPRESSO COFFEE MAKER, **ALESSI** 

'PURIST' (K-24982-CP), SEMI-PROFESSIONAL KITCHEN SINK FAUCET, **KOHLER** 

'SK14' DRAWER SYSTEM WITH ALUMINIUM AND LIGHT OAK CUTLERY INSERTS,  ${\bf SIEMATIC}$ 