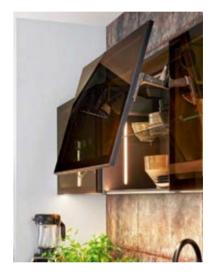

'PURE HOT+COOL' AIR PURIFIER**. DYSON** 

'ANGELA 90' DESIGNER WALL-MOUNTED, HEAD-FREE HOOD WITH FULL GLASS FACIA AND TOUCH AND GLOW PANEL, **HÄFELE** 

'THE FAST SLOW PRO' BRUSHED STAINLESS STEEL COOKER, BREVILLE