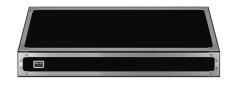

### **TUSCANY DISHWASHER PANEL**

24" WIDTH

Complete your kitchen with the Viking Tuscany Dishwasher Door Panel. For use with all FDWU model dishwashers – sold separately.