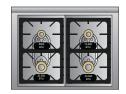

## TUSCANY BURNER CONFIGURATIONS

TVDR6608B

TVDR6606G

TVDR6606I

TVDR4806B

TVDR4804G

TVDR4804I

TVDR3604B