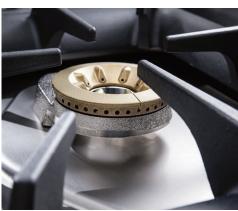

### **TUSCANY RANGES**

36", 48" AND 66" WIDTHS

Born in the heart of Italy, the Viking Tuscany Ranges combine Italian design with Viking Professional performance. Top configuration options include high performance burners which provide fast boil times and a gentle simmer, a machined steel griddle/simmer plate with grease collection drawer, cast iron French top, and induction elements.