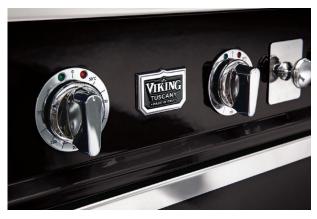

VIKING TUSCANY

ARTISTRY BEGINS WITH VIKING

The originator of professional performance for your home brings you a taste of Italy you can enjoy every day. These sophisticated Italian Provincial ranges are sized and featured to meet the needs of American architecture and lifestyles. Incorporating the highest quality materials and unsurpassed reliability Viking is known for, Viking Tuscany is offered in multiple configurations and options to meet the most discriminating tastes.

### **TUSCANY RANGES**

36", 48" AND 66" WIDTHS

Born in the heart of Italy, the Viking Tuscany Ranges combine Italian design with Viking Professional performance. Top configuration options include high performance burners which provide fast boil times and a gentle simmer, a machined steel griddle/simmer plate with grease collection drawer, cast iron French top, and induction elements.