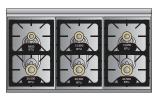

## TUSCANY BURNER CONFIGURATIONS

TVDR6608B

TVDR6606G

TVDR6606I

TVDR4806B

TVDR4804G

TVDR4804I

TVDR3604B