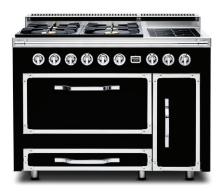

## TUSCANY BURNER CONFIGURATIONS

TVDR6608B

TVDR6606G

TVDR6606I

TVDR4806B

TVDR4804G

TVDR4804I

TVDR3604B