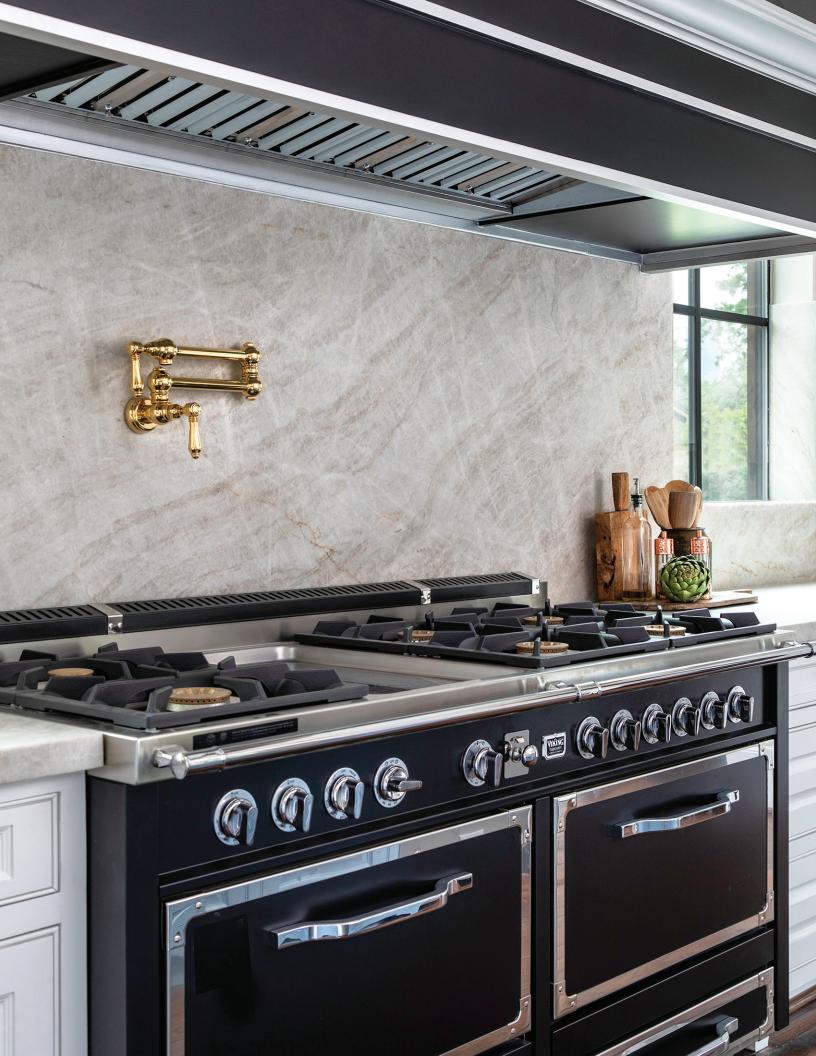

### **TUSCANY RANGES**

36", 48" AND 66" WIDTHS

Born in the heart of Italy, the Viking Tuscany Ranges combine Italian design with Viking Professional performance. Top configuration options include high performance burners which provide fast boil times and a gentle simmer, a machined steel griddle/simmer plate with grease collection drawer, cast iron French top, and induction elements.

### **TUSCANY WALL HOODS**

36", 48" AND 66" WIDTHS

Viking Tuscany ventilation systems are an essential element of the Provincial-style kitchen. Range hoods clear the air while brightening your cooking area with adjustable LED lighting. Canopy only; must purchase interior or exterior ventilator kit — sold separately.