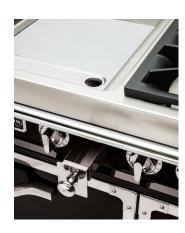

### **TUSCANY RANGES**

36", 48" AND 66" WIDTHS

Born in the heart of Italy, the Viking Tuscany Ranges combine Italian design with Viking Professional performance. Top configuration options include high performance burners which provide fast boil times and a gentle simmer, a machined steel griddle/simmer plate with grease collection drawer, cast iron French top, and induction elements.