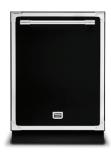

### **TUSCANY DISHWASHER PANEL**

24" WIDTH

Complete your kitchen with the Viking Tuscany Dishwasher Door Panel. For use with all FDWU model dishwashers – sold separately.