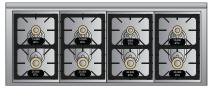

## TUSCANY BURNER CONFIGURATIONS

TVDR6608B

TVDR6606G

TVDR6606I

TVDR4806B

TVDR4804G

TVDR4804I

TVDR3604B