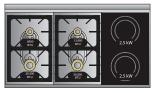

## TUSCANY BURNER CONFIGURATIONS

TVDR6608B

TVDR6606G

TVDR6606I

TVDR4806B

TVDR4804G

TVDR4804I

TVDR3604B