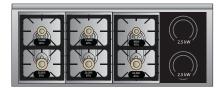

## TUSCANY BURNER CONFIGURATIONS

TVDR6608B

TVDR6606G

TVDR6606I

TVDR4806B

TVDR4804G

TVDR4804I

TVDR3604B