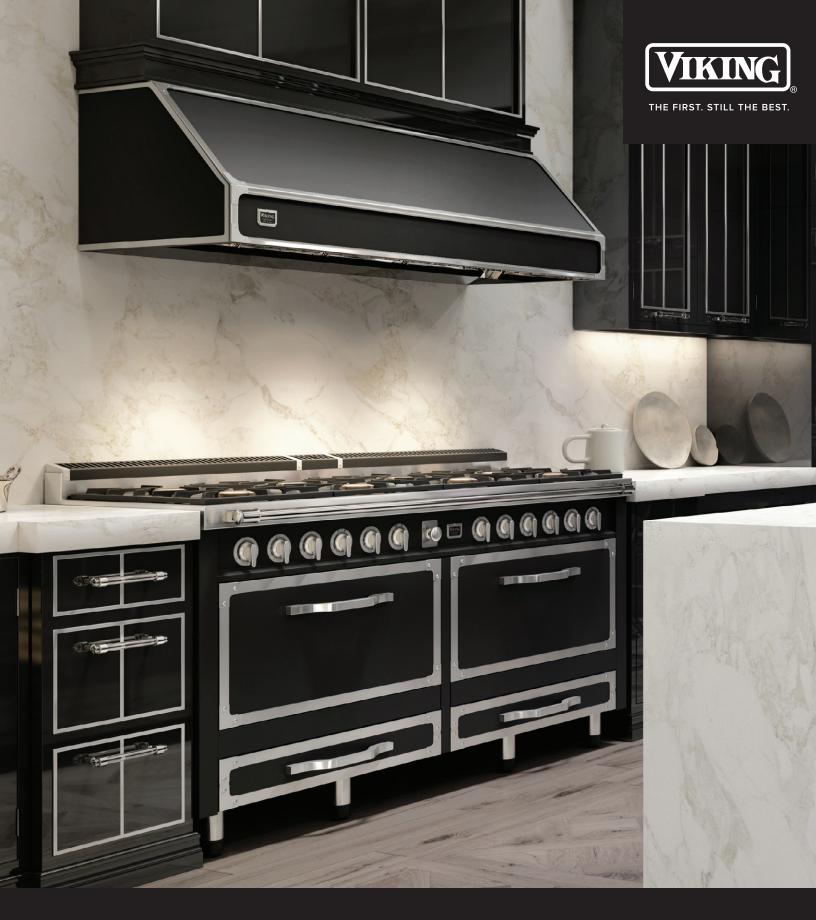

VIKING TUSCANY

ARTISTRY BEGINS WITH VIKING

The originator of professional performance for your home brings you a taste of Italy you can enjoy every day. These sophisticated Italian Provincial ranges are sized and featured to meet the needs of American architecture and lifestyles. Incorporating the highest quality materials and unsurpassed reliability Viking is known for, Viking Tuscany is offered in multiple configurations and options to meet the most discriminating tastes.

### **TUSCANY RANGES**

36", 48" AND 66" WIDTHS

Born in the heart of Italy, the Viking Tuscany Ranges combine Italian design with Viking Professional performance. Top configuration options include high performance burners which provide fast boil times and a gentle simmer, a machined steel griddle/simmer plate with grease collection drawer, cast iron French top, and induction elements.

### **TUSCANY WALL HOODS**

36", 48" AND 66" WIDTHS

Viking Tuscany ventilation systems are an essential element of the Provincial-style kitchen. Range hoods clear the air while brightening your cooking area with adjustable LED lighting. Canopy only; must purchase interior or exterior ventilator kit — sold separately.