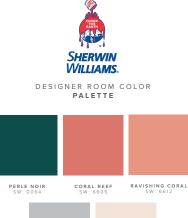

## CYPRESS GREEN

The cypress tree is a strong beauty found around the world. With muted tones and a gnarly trunk, this gift from Mother Nature is one tree that is not soon forgotten. Our **Cypress Green** infuses its earthy shade into the kitchen, delivering a calming presence which envelopes and renews.

To bring the vision for your Cypress Green Viking kitchen to life, it is paired with an inspired collection of colors. This full palette of colors can be used for flooring, countertops, backsplashes and cabinetry.

In addition, a wide variety of Viking range, ventilation and refrigeration products are available in Cypress Green to complete vour personal vision and dream kitchen.

SW: 6180