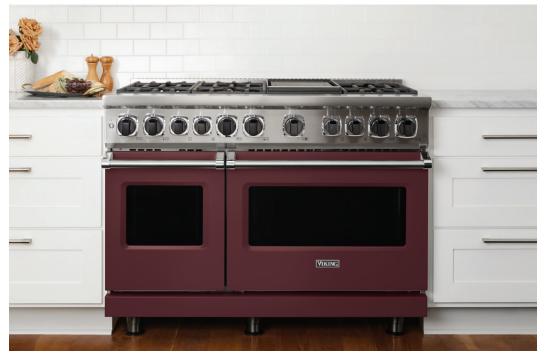

## **REDUCTION RED**

Red wine reduction may be a simple sauce, but it elevates a recipe to a luxurious meal. A heated reduction can expand the flavors in a dish and make it more special, as does a Viking range in **Reduction Red**. The hue will beautifully elevate the mood in any kitchen and for every meal.

To bring the vision for your Reduction Red Viking kitchen to life, it is paired with an inspired collection of colors. This full palette of colors can be used for flooring, countertops, backsplashes and cabinetry.

In addition, a wide variety of Viking range, ventilation and refrigeration products are available in Reduction Red to complete your personal vision and dream kitchen.

SW: 7585