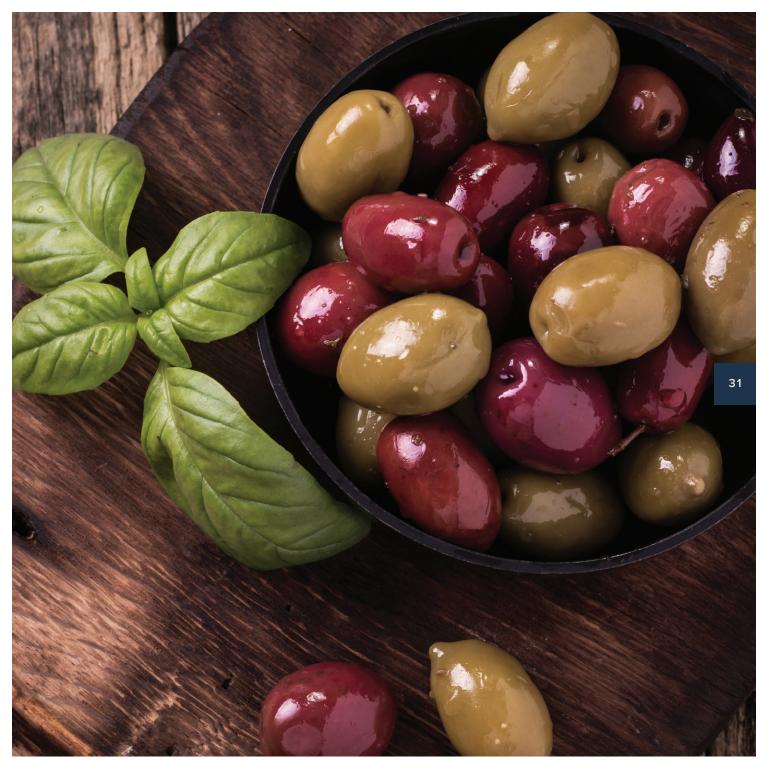

## KALAMATA RED

Every complete charcuterie board includes the Kalamata olive. The deep, reddish-purple tone and shiny exterior adds pizzazz to the traditional cheeses, meats and breads. Likewise, our **Kalamata Red** is the unexpected, yet perfect, pop of color and fun in a traditional kitchen space.