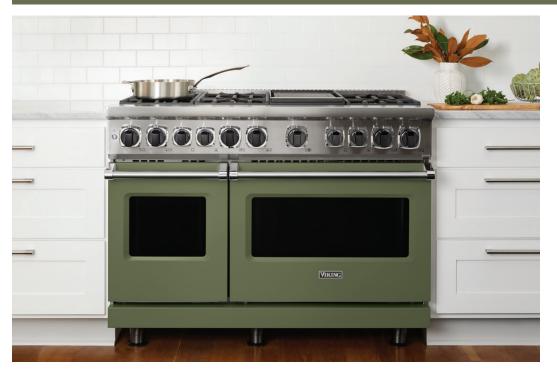

## CYPRESS GREEN

The cypress tree is a strong beauty found around the world. With muted tones and a gnarly trunk, this gift from Mother Nature is one tree that is not soon forgotten. Our **Cypress Green** infuses its earthy shade into the kitchen, delivering a calming presence which envelopes and renews.