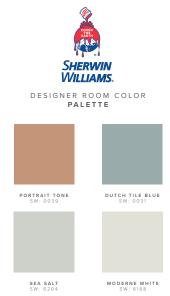

# **ALLUVIAL BLUE**

The blue clay of the Mississippi Delta reflects the beauty and mystery of nature by producing a stunning color. While the science of chemical reactions can explain it, the color is simply perfection in the eyes of many. **Alluvial Blue** is the gorgeous deep blue that is inspired by the beautiful soil of the Delta floodplain, adding a touch of magic to the culinary experience.

To bring the vision for your Alluvial Blue Viking kitchen to life, it is paired with an inspired collection of colors. This full palette of colors can be used for flooring, countertops, backsplashes and cabinetry.

In addition, a wide variety of Viking range, ventilation and refrigeration products are available in Alluvial Blue to complete your personal vision and dream kitchen.

SW: 6797