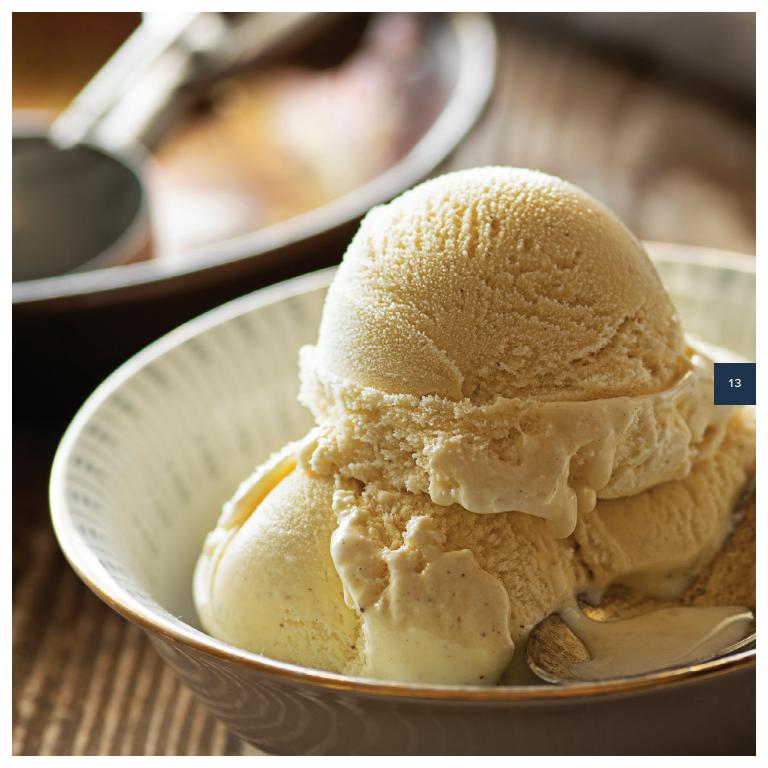

## VANILLA CREAM

Envision that very first taste of fresh, French vanilla ice cream on a hot summer day. Mixed with vanilla bean—and maybe a hint of bourbon—it awakens the taste buds and stirs up memories of days gone by. Our **Vanilla Cream** transports you to another time and place where life moves a bit slower and there is time to enjoy a cold treat on a hot day.