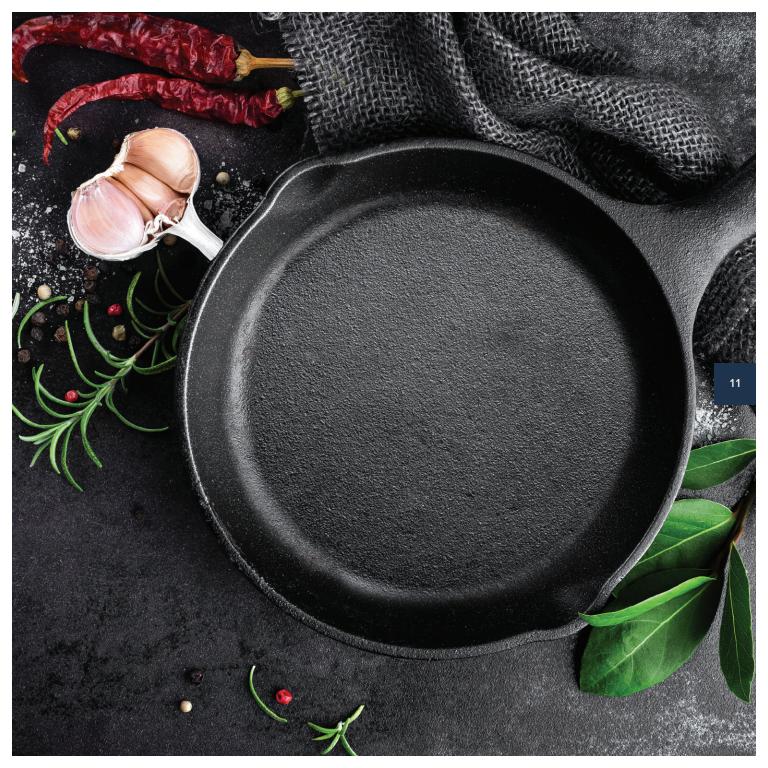

## CAST BLACK

Southern fare isn't possible without the cast iron skillet—the mainstay of every Southern kitchen and all Southern chefs. Like the well-seasoned skillet inherited from your grandmother, our **Cast Black** has a matte finish. Now warm family memories are cooked up with every use of your Viking range.

To bring the vision for your Cast Black Viking kitchen to life, it is paired with an inspired collection of colors. This full palette of colors can be used for flooring, countertops, backsplashes and cabinetry.

In addition, a wide variety of Viking range, ventilation and refrigeration products are available in Cast Black to complete your personal vision and dream kitchen.

SW: 6258\*