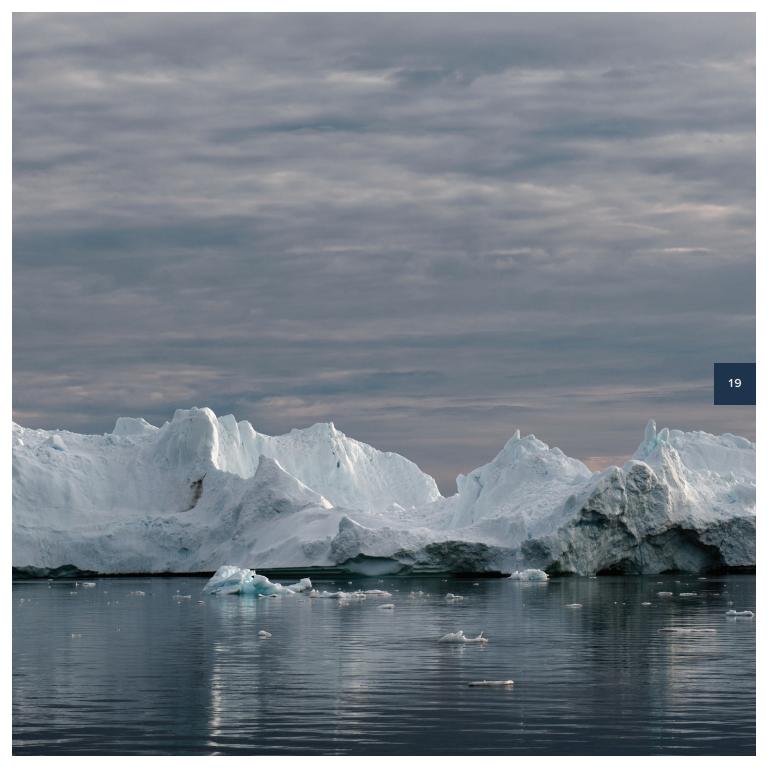

# **ARCTIC GRAY**

Looking out across the expanse of the North Pole, the snowpacked horizon meets a cloud-covered sky. The exact place where dazzling white meets pale gray inspired our **Arctic Gray**. Cool and crisp, this stunning color makes a strong statement and elevates any kitchen design.

To bring the vision for your Arctic Gray Viking kitchen to life, it is paired with an inspired collection of colors. This full palette of colors can be used for flooring, countertops, backsplashes and cabinetry.

In addition, a wide variety of Viking range, ventilation and refrigeration products are available in Arctic Gray to complete vour personal vision and dream kitchen

SW: 7652