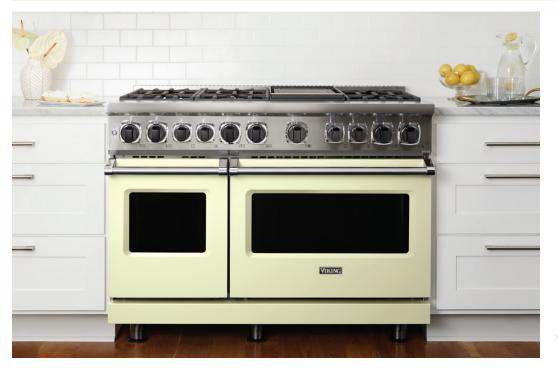

## VANILLA CREAM

Envision that very first taste of fresh, French vanilla ice cream on a hot summer day. Mixed with vanilla bean—and maybe a hint of bourbon—it awakens the taste buds and stirs up memories of days gone by. Our **Vanilla Cream** transports you to another time and place where life moves a bit slower and there is time to enjoy a cold treat on a hot day.

To bring the vision for your Vanilla Cream Viking kitchen to life, it is paired with an inspired collection of colors. This full palette of colors can be used for flooring, countertops, backsplashes and cabinetry.

In addition, a wide variety of Viking range, ventilation and refrigeration products are available in Vanilla Cream to complete your personal vision and dream kitchen.

SW: 6421\*