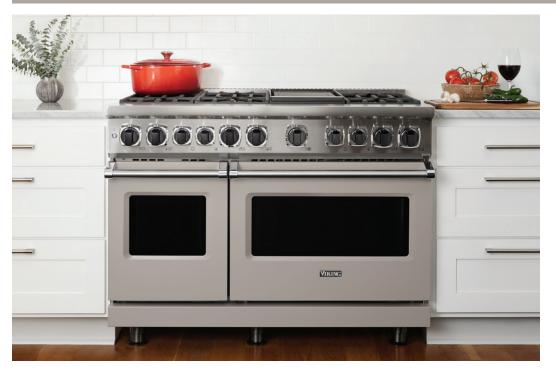

Viking has been embracing color for some time as we have experienced the joy of owners using our dedicated hues to personalize and transform their kitchens. Viking exclusive color finishes have enchanted designers and homeowners for decades. A Viking range makes a striking statement as our bold colors create a kitchen centerpiece and set the stage for memorable times with special people.

The Viking Contemporary Color Collection will be a sought after residential kitchen design trend in 2021 and beyond. The colors were crafted in partnership with the paint experts at Sherwin Williams and the Viking design team is excited to introduce these colors to homeowners, designers and painters along with color matching\*. The specially selected appliance hues have been paired with an inspired collection of colors to provide endless creativity options to make your kitchen truly yours. Whether decorating with color to be bold, warm or neutral, the room will encompass personal style with color matching. Regardless of the color chosen, the appliances and design in your Viking kitchen will make a statement of global inspiration.