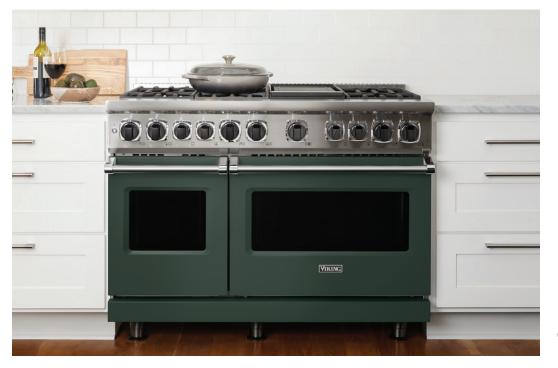

# **BLACK FOREST GREEN**

The Black Forest of Germany greets visitors with the sharp scent of pine and hushed breezes swaying the densely packed trees. This is **Black Forest Green**, beautiful yet unwavering, delivering a feel of strength and presence.

To bring the vision for your Black Forest Green Viking kitchen to life, it is paired with an inspired collection of colors. This full palette of colors can be used for flooring, countertops, backsplashes and cabinetry.

In addition, a wide variety of Viking range, ventilation and refrigeration products are available in Black Forest Green to complete your personal vision and dream kitchen.

SW: 2847

\*The Viking colors are powder coat replications of Sherwin Williams colors. Perfect matches to the Sherwin Williams color codes do not guarantee an exact match due to variations in paint mixing from store to store.