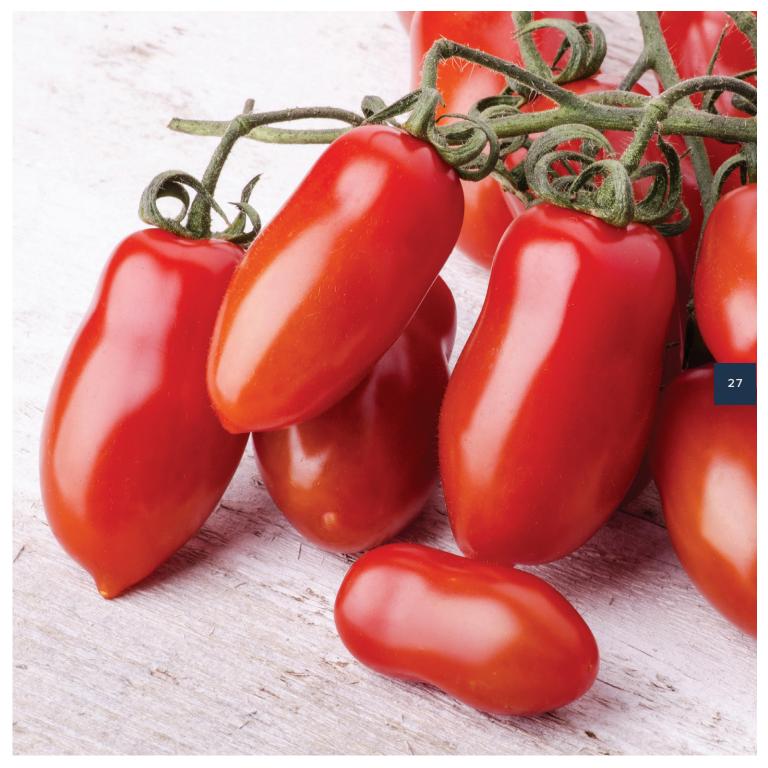

## SAN MARZANO RED

Nothing represents the warmth and aroma of Italy more perfectly than the San Marzano tomato, the essential of classic pasta sauce. Often referred to as the flawless tomato, it exudes the cheer and camaraderie that Italy has long been known for. Like the tomato, our **San Marzano Red** adds beauty and flawlessness to any kitchen.