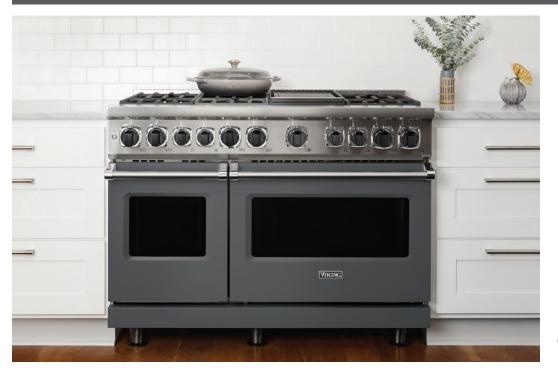

# **DAMASCUS GRAY**

The knife of a chef is a study in strength, with layers upon layers of steel forged together to create a thin yet strong blade that is able to slice through any culinary challenge. Our **Damascus Gray** pays homage to culinary artists everywhere who are creating local dishes that elevate regional fare to a cultural feature and also make a house a home.

To bring the vision for your Damascus Gray Viking kitchen to life, it is paired with an inspired collection of colors. This full palette of colors can be used for flooring, countertops, backsplashes and cabinetry.

In addition, a wide variety of Viking range, ventilation and refrigeration products are available in Damascus Gray to complete your personal vision and dream kitchen.

SW: 7674

\*The Viking colors are powder coat replications of Sherwin Williams colors. Perfect matches to the Sherwin Williams color codes do not guarantee an exact match due to variations in paint mixing from store to store.