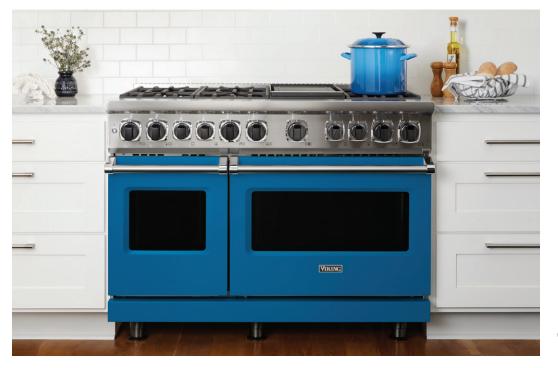

# **ALLUVIAL BLUE**

The blue clay of the Mississippi Delta reflects the beauty and mystery of nature by producing a stunning color. While the science of chemical reactions can explain it, the color is simply perfection in the eyes of many. **Alluvial Blue** is the gorgeous deep blue that is inspired by the beautiful soil of the Delta floodplain, adding a touch of magic to the culinary experience.

To bring the vision for your Alluvial Blue Viking kitchen to life, it is paired with an inspired collection of colors. This full palette of colors can be used for flooring, countertops, backsplashes and cabinetry.

In addition, a wide variety of Viking range, ventilation and refrigeration products are available in Alluvial Blue to complete your personal vision and dream kitchen.

SW: 6797