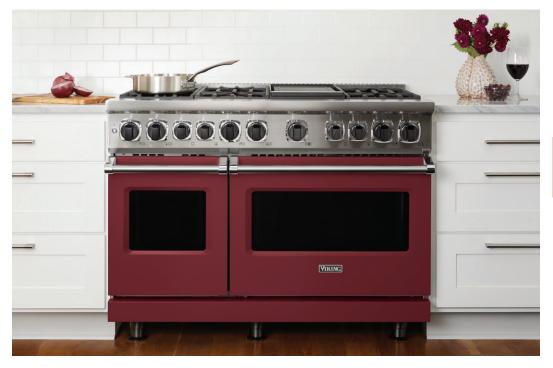

## **REDUCTION RED**

Red wine reduction may be a simple sauce, but it elevates a recipe to a luxurious meal. A heated reduction can expand the flavors in a dish and make it more special, as does a Viking range in **Reduction Red**. The hue will beautifully elevate the mood in any kitchen and for every meal.

To bring the vision for your Reduction Red Viking kitchen to life, it is paired with an inspired collection of colors. This full palette of colors can be used for flooring, countertops, backsplashes and cabinetry.

In addition, a wide variety of Viking range, ventilation and refrigeration products are available in Reduction Red to complete your personal vision and dream kitchen.

SW: 7585