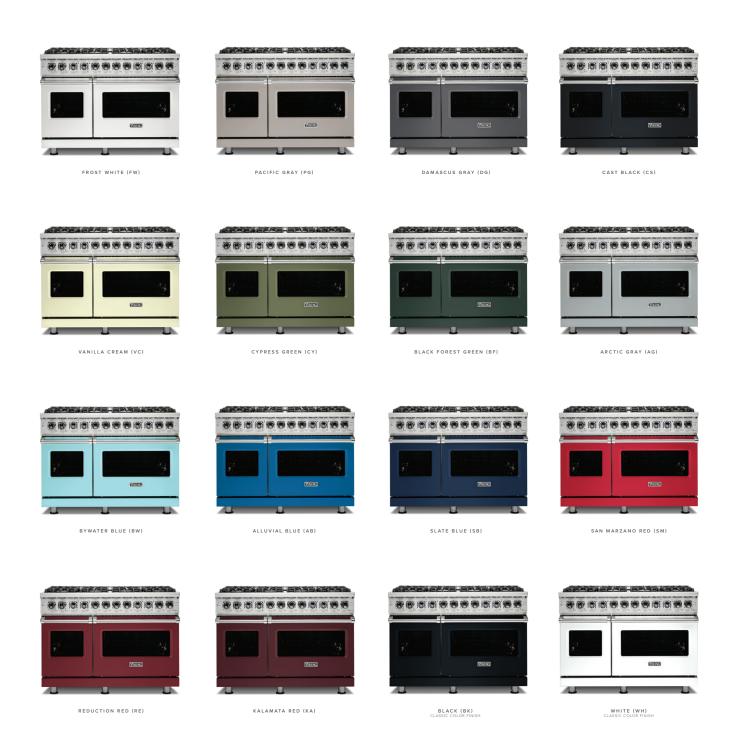

Founded in the 1980s in the Mississippi Delta, Viking has always been surrounded and influenced by a colorful culture of global hues representing the diversity of settlers from around the world. Over time, this region became a true melting pot of worldwide cultures, flavors, sounds, and languages. With this rich history in mind, Viking proudly unveils its new **Contemporary Color Collection**. The 14-color palette reflects breathtaking colors from around the world, all with stories behind them.

The Viking Contemporary Color Collection will be a sought after residential kitchen design trend in 2021 and beyond. The colors were crafted in partnership with the paint experts at Sherwin Williams and the Viking design team is excited to introduce these colors to homeowners, designers and painters along with color matching\*. The specially selected appliance hues have been paired with an inspired collection of colors to provide endless creativity options to make your kitchen truly yours. Whether decorating with color to be bold, warm or neutral, the room will encompass personal style with color matching. Regardless of the color chosen, the appliances and design in your Viking kitchen will make a statement of global inspiration.

### FROST WHITE

Snow periodically kisses the banks of the Yazoo River, frosting the earth that refuses to be fully covered. When the snow thins, the beautiful white color subtly changes hues, moving from opaque pearl to translucent gray. Our Frost White takes on varying shades as well, which will be reflected in the color pairing. It can be brightened to maximize the pearl or subdued for more of a gray emphasis.

## PACIFIC GRAY

The Pacific Coast Highway meanders like the Mississippi River, moving travelers in and out, curving all along the shoreline. This is where the sun keeps on shining and the soothing gray of the majestic waves of the Pacific Ocean meet the golden sands soaking up the sun. **Pacific Gray** exudes that same friendly warmth to all who gather there.

# **DAMASCUS GRAY**

The knife of a chef is a study in strength, with layers upon layers of steel forged together to create a thin yet strong blade that is able to slice through any culinary challenge. Our **Damascus Gray** pays homage to culinary artists everywhere who are creating local dishes that elevate regional fare to a cultural feature and also make a house a home.

## CAST BLACK

Southern fare isn't possible without the cast iron skillet—the mainstay of every Southern kitchen and all Southern chefs. Like the well-seasoned skillet inherited from your grandmother, our **Cast Black** has a matte finish. Now warm family memories are cooked up with every use of your Viking range.

## VANILLA CREAM

Envision that very first taste of fresh, French vanilla ice cream on a hot summer day. Mixed with vanilla bean—and maybe a hint of bourbon—it awakens the taste buds and stirs up memories of days gone by. Our **Vanilla Cream** transports you to another time and place where life moves a bit slower and there is time to enjoy a cold treat on a hot day.

## CYPRESS GREEN

The cypress tree is a strong beauty found around the world. With muted tones and a gnarly trunk, this gift from Mother Nature is one tree that is not soon forgotten. Our **Cypress Green** infuses its earthy shade into the kitchen, delivering a calming presence which envelopes and renews.

# **BLACK FOREST GREEN**

The Black Forest of Germany greets visitors with the sharp scent of pine and hushed breezes swaying the densely packed trees. This is **Black Forest Green**, beautiful yet unwavering, delivering a feel of strength and presence.

# **ARCTIC GRAY**

Looking out across the expanse of the North Pole, the snowpacked horizon meets a cloud-covered sky. The exact place where dazzling white meets pale gray inspired our **Arctic Gray**. Cool and crisp, this stunning color makes a strong statement and elevates any kitchen design.

## BYWATER BLUE

The striking hues throughout the Bywater neighborhoods of New Orleans are proof that color impacts our state of mind. The brightly painted homes and murals convey to those passing by to live with joy and appreciate the surroundings. **Bywater Blue** brings great energy, fun and life into the heart of the home.

# **ALLUVIAL BLUE**

The blue clay of the Mississippi Delta reflects the beauty and mystery of nature by producing a stunning color. While the science of chemical reactions can explain it, the color is simply perfection in the eyes of many. **Alluvial Blue** is the gorgeous deep blue that is inspired by the beautiful soil of the Delta floodplain, adding a touch of magic to the culinary experience.

## SLATE BLUE

In life, if there is one thing that is certain, it is that change is inevitable. Because of this, a calming space at home is a welcome getaway. Viking infuses beautiful colors to create a soothing sense of calm in the kitchen, the heart of the home. **Slate Blue** offers classic assurance, an anchor for our hearts and homes, and a solid foundation to rest and refuel.

## SAN MARZANO RED

Nothing represents the warmth and aroma of Italy more perfectly than the San Marzano tomato, the essential of classic pasta sauce. Often referred to as the flawless tomato, it exudes the cheer and camaraderie that Italy has long been known for. Like the tomato, our **San Marzano Red** adds beauty and flawlessness to any kitchen.

## **REDUCTION RED**

Red wine reduction may be a simple sauce, but it elevates a recipe to a luxurious meal. A heated reduction can expand the flavors in a dish and make it more special, as does a Viking range in **Reduction Red**. The hue will beautifully elevate the mood in any kitchen and for every meal.

## KALAMATA RED

Every complete charcuterie board includes the Kalamata olive. The deep, reddish-purple tone and shiny exterior adds pizzazz to the traditional cheeses, meats and breads. Likewise, our **Kalamata Red** is the unexpected, yet perfect, pop of color and fun in a traditional kitchen space.