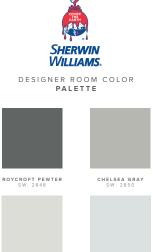

# **BLACK FOREST GREEN**

The Black Forest of Germany greets visitors with the sharp scent of pine and hushed breezes swaying the densely packed trees. This is **Black Forest Green**, beautiful yet unwavering, delivering a feel of strength and presence.

To bring the vision for your Black Forest Green Viking kitchen to life, it is paired with an inspired collection of colors. This full palette of colors can be used for flooring, countertops, backsplashes and cabinetry.

In addition, a wide variety of Viking range, ventilation and refrigeration products are available in Black Forest Green to complete your personal vision and dream kitchen.

SW: 2847

\*The Viking colors are powder coat replications of Sherwin Williams colors. Perfect matches to the Sherwin Williams color codes do not guarantee an exact match due to variations in paint mixing from store to store.