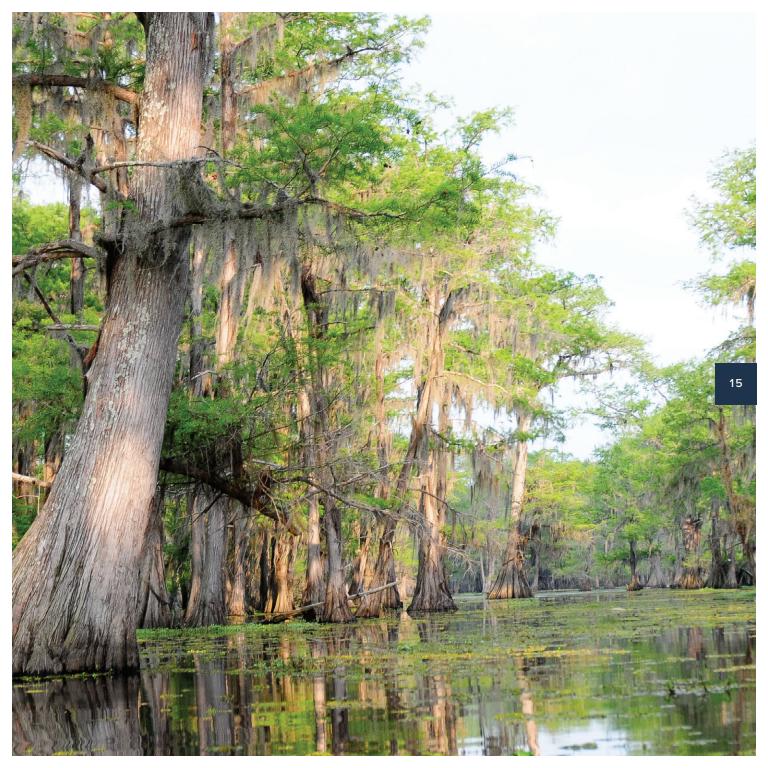

# **ALLUVIAL BLUE**

The blue clay of the Mississippi Delta reflects the beauty and mystery of nature by producing a stunning color. While the science of chemical reactions can explain it, the color is simply perfection in the eyes of many. **Alluvial Blue** is the gorgeous deep blue that is inspired by the beautiful soil of the Delta floodplain, adding a touch of magic to the culinary experience.