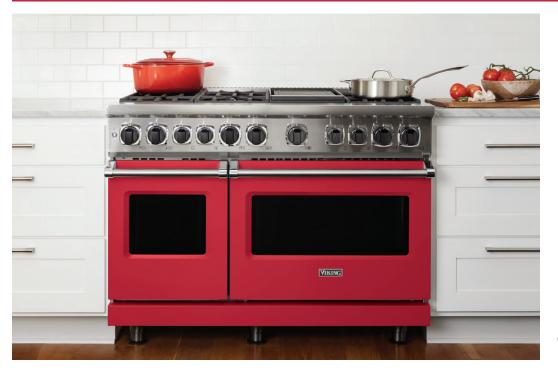

## SAN MARZANO RED

Nothing represents the warmth and aroma of Italy more perfectly than the San Marzano tomato, the essential of classic pasta sauce. Often referred to as the flawless tomato, it exudes the cheer and camaraderie that Italy has long been known for. Like the tomato, our **San Marzano Red** adds beauty and flawlessness to any kitchen.

To bring the vision for your San Marzano Red Viking kitchen to life, it is paired with an inspired collection of colors. This full palette of colors can be used for flooring, countertops, backsplashes and cabinetry.

In addition, a wide variety of Viking range, ventilation and refrigeration products are available in San Marzano Red to complete your personal vision and dream kitchen.

SW: 6871