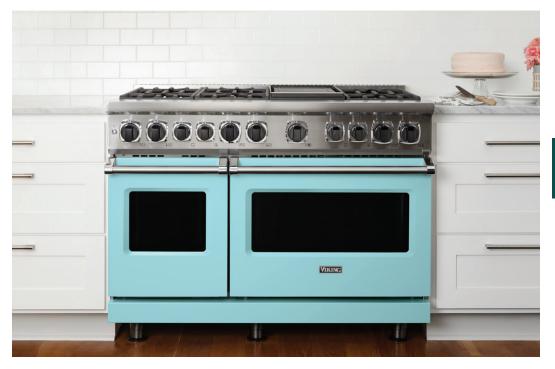

Viking has been embracing color for some time as we have experienced the joy of owners using our dedicated hues to personalize and transform their kitchens. Viking exclusive color finishes have enchanted designers and homeowners for decades. A Viking range makes a striking statement as our bold colors create a kitchen centerpiece and set the stage for memorable times with special people.

The Viking Contemporary Color Collection will be a sought after residential kitchen design trend in 2021 and beyond. The colors were crafted in partnership with the paint experts at Sherwin Williams and the Viking design team is excited to introduce these colors to homeowners, designers and painters along with color matching\*. The specially selected appliance hues have been paired with an inspired collection of colors to provide endless creativity options to make your kitchen truly yours. Whether decorating with color to be bold, warm or neutral, the room will encompass personal style with color matching. Regardless of the color chosen, the appliances and design in your Viking kitchen will make a statement of global inspiration.