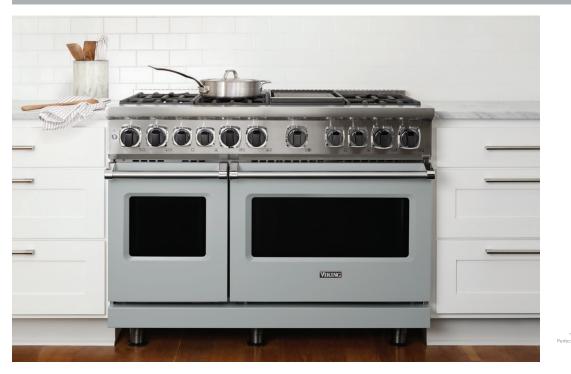

## PACIFIC GRAY

The Pacific Coast Highway meanders like the Mississippi River, moving travelers in and out, curving all along the shoreline. This is where the sun keeps on shining and the soothing gray of the majestic waves of the Pacific Ocean meet the golden sands soaking up the sun. **Pacific Gray** exudes that same friendly warmth to all who gather there.

To bring the vision for your Pacific Gray Viking kitchen to life it is paired with an inspired collection of colors. This full palette of colors can be used for flooring, countertops, backsplashes and cabinetry.

In addition, a wide variety of Viking range, ventilation and refrigeration products are available in Pacific Gray to complete your personal vision and dream kitchen.

SW: 7024