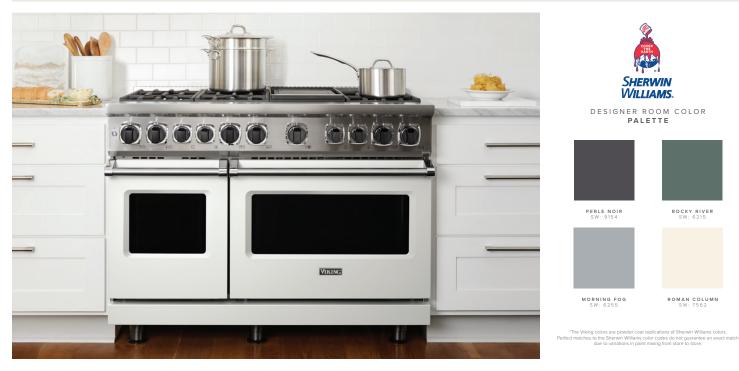

The Viking Contemporary Color Collection was proudly crafted in partnership with the experts at Sherwin Williams. Homeowners and designers will fall in love with the dynamic array of the palette. Each shade is paired with an expanded collection of colors, providing the means to create an extraordinary yet uniquely personal kitchen design tailored specifically for every user and their experiences. These fresh and innovative colors were inspired by global influences along with the unforgettable Mississippi Delta experience of colorful people, food and culture.

The Viking Contemporary Color Collection will be a sought after residential kitchen design trend in 2021 and beyond. The colors were crafted in partnership with the paint experts at Sherwin Williams and the Viking design team is excited to introduce these colors to homeowners, designers and painters along with color matching\*. The specially selected appliance hues have been paired with an inspired collection of colors to provide endless creativity options to make your kitchen truly yours. Whether decorating with color to be bold, warm or neutral, the room will encompass personal style with color matching. Regardless of the color chosen, the appliances and design in your Viking kitchen will make a statement of global inspiration.