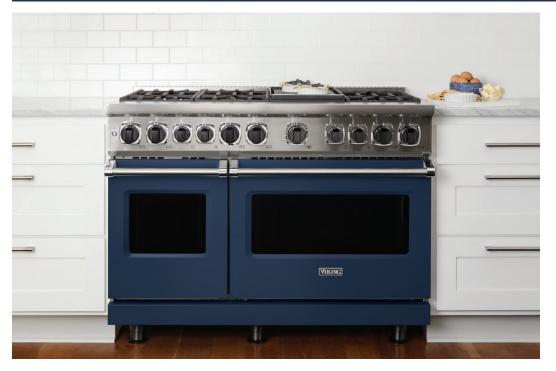

## SLATE BLUE

In life, if there is one thing that is certain, it is that change is inevitable. Because of this, a calming space at home is a welcome getaway. Viking infuses beautiful colors to create a soothing sense of calm in the kitchen, the heart of the home. **Slate Blue** offers classic assurance, an anchor for our hearts and homes, and a solid foundation to rest and refuel.

To bring the vision for your Slate Blue Viking kitchen to life, it is paired with an inspired collection of colors. This full palette of colors can be used for flooring, countertops, backsplashes and cabinetry.

In addition, a wide variety of Viking range, ventilation and refrigeration products are available in Slate Blue to complete your personal vision and dream kitchen.

SW: 9178