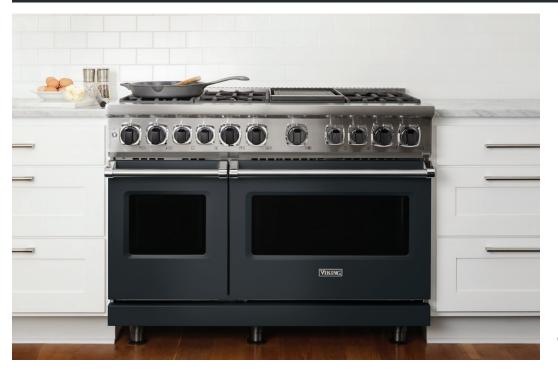

# **DAMASCUS GRAY**

The knife of a chef is a study in strength, with layers upon layers of steel forged together to create a thin yet strong blade that is able to slice through any culinary challenge. Our **Damascus Gray** pays homage to culinary artists everywhere who are creating local dishes that elevate regional fare to a cultural feature and also make a house a home.

To bring the vision for your Damascus Gray Viking kitchen to life, it is paired with an inspired collection of colors. This full palette of colors can be used for flooring, countertops, backsplashes and cabinetry.

In addition, a wide variety of Viking range, ventilation and refrigeration products are available in Damascus Gray to complete your personal vision and dream kitchen.

SW: 7674

\*The Viking colors are powder coat replications of Sherwin Williams colors. Perfect matches to the Sherwin Williams color codes do not guarantee an exact match due to variations in paint mixing from store to store.