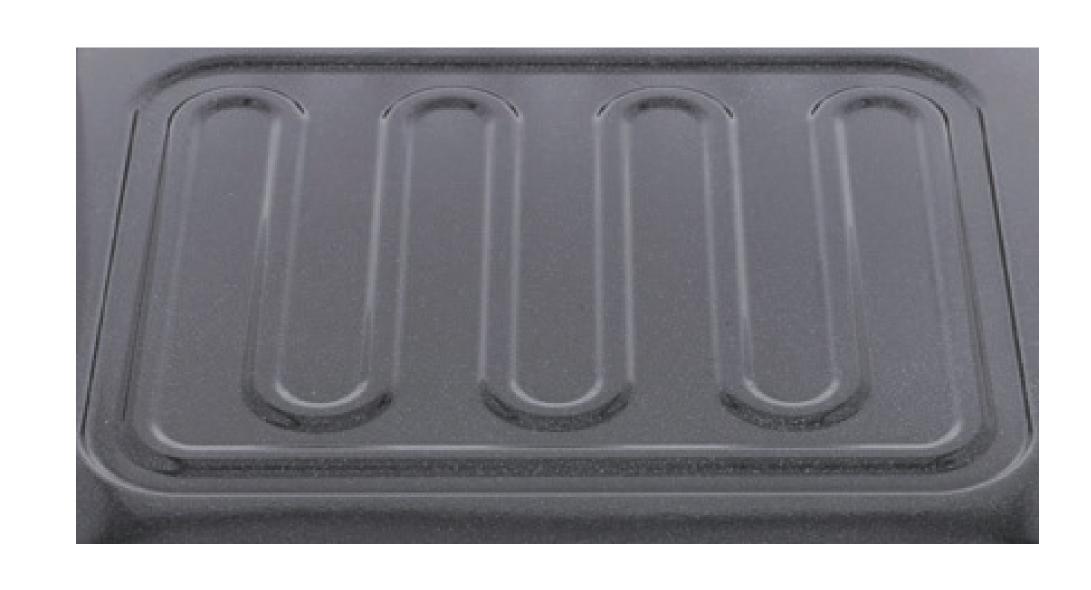

## **EXCLUSIVE DESIGN!**Concealed Bake Element\*

Unique embossed design allows for precise temperature control and water containment for light cleaning and steam!