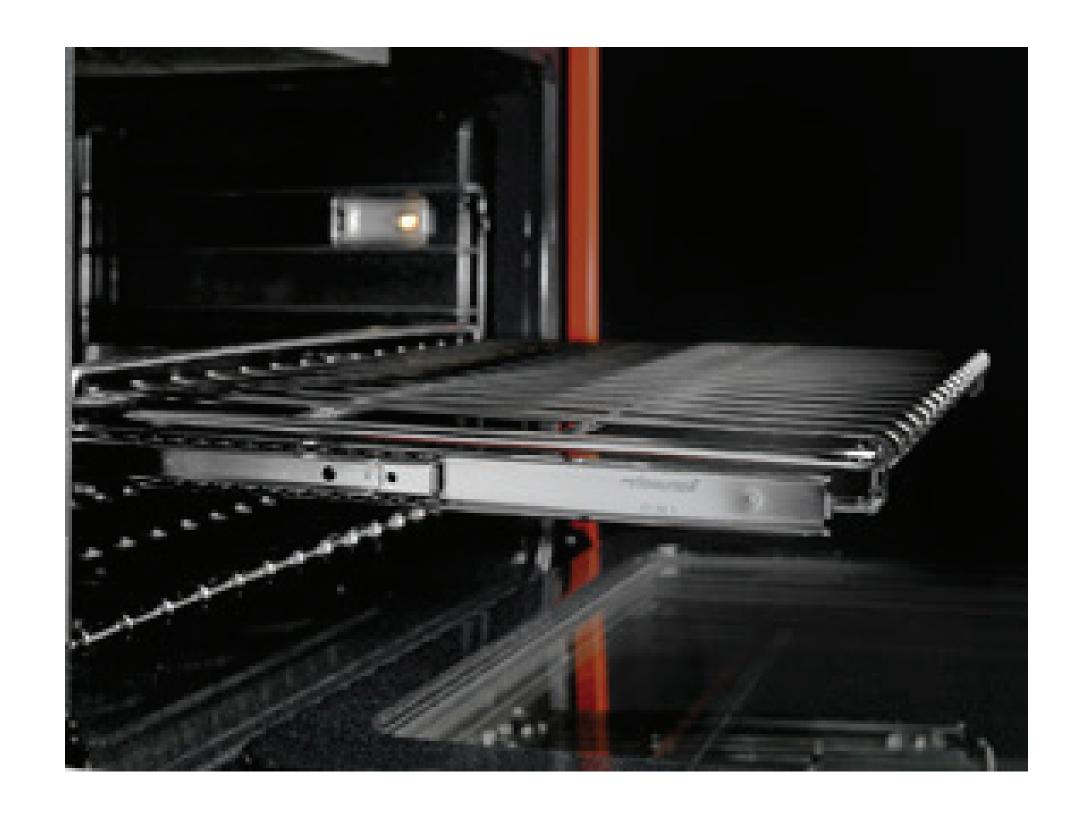

## ROBUST! TruGlide™ Full Extension Racks

Safe and easy removal of even the heaviest bakeware and adjustable to any rack position